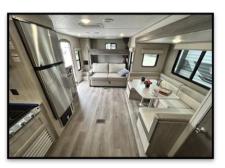

## Key Floorplan Features:

- Rear Outside Camp Kitchen with Mini Refer, Griddle & Storage.
- Extra Large Pantry. (ONLY VERSION OF THIS FLOORPLAN TO HAVE SUCH)
- Double Over Double Bunks with Rear Wall Window.
- Dual Entry Trailer with Direct Entrance to Master Bedroom.
- Corner Kitchen Extending Countertop and Cabinet Storage.  $\checkmark$
- Additional Exterior Storage Under Bunks; Access on ODS.
- Rack and Pinion Super Slide With Large U-Shaped Dinette.  $\checkmark$
- Massive 21" Awning Covering Both Entry Doors with Multi-Colored LED Lighting  $\checkmark$
- Large Bathroom with Linen Closet.  $\checkmark$
- Direct View Entertainment from All Seating Areas.
- All-In-One Monitor Control Panel.