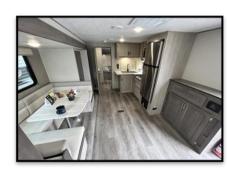

## Key Floorplan Features:

- Rear Outside Camp Kitchen with Mini Refer, Griddle & Storage.
- Extra Large Pantry. (ONLY VERSION OF THIS FLOORPLAN TO HAVE SUCH)
- Double Over Double Bunks with Rear Wall Window.
- Dual Entry Trailer with Direct Entrance to Master Bedroom.
- Corner Kitchen Extending Countertop and Cabinet Storage.  $\checkmark$
- Additional Exterior Storage Under Bunks; Access on ODS.
- Rack and Pinion Super Slide With Large U-Shaped Dinette.  $\checkmark$
- Massive 21" Awning Covering Both Entry Doors with Multi-Colored LED Lighting  $\checkmark$
- Large Bathroom with Linen Closet.  $\checkmark$
- Direct View Entertainment from All Seating Areas.
- All-In-One Monitor Control Panel.