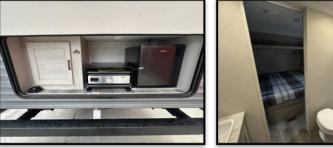

## Key Floorplan Features:

- Rear Outside Camp Kitchen with Mini Refer, Griddle & Storage.
- Extra Large Pantry. (ONLY VERSION OF THIS FLOORPLAN TO HAVE SUCH)
- Double Over Double Bunks with Rear Wall Window.
- Dual Entry Trailer with Direct Entrance to Master Bedroom.
- Corner Kitchen Extending Countertop and Cabinet Storage.  $\checkmark$
- Additional Exterior Storage Under Bunks; Access on ODS.
- Rack and Pinion Super Slide With Large U-Shaped Dinette.  $\checkmark$
- Massive 21" Awning Covering Both Entry Doors with Multi-Colored LED Lighting  $\checkmark$
- Large Bathroom with Linen Closet.  $\checkmark$
- Direct View Entertainment from All Seating Areas.
- All-In-One Monitor Control Panel.