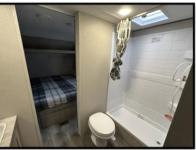

## Key Floorplan Features:

- Rear Outside Camp Kitchen with Mini Refer, Griddle & Storage.
- Extra Large Pantry. (ONLY VERSION OF THIS FLOORPLAN TO HAVE SUCH)
- Double Over Double Bunks with Rear Wall Window.
- Dual Entry Trailer with Direct Entrance to Master Bedroom.
- Corner Kitchen Extending Countertop and Cabinet Storage.  $\checkmark$
- Additional Exterior Storage Under Bunks; Access on ODS.
- Rack and Pinion Super Slide With Large U-Shaped Dinette.  $\checkmark$
- Massive 21" Awning Covering Both Entry Doors with Multi-Colored LED Lighting  $\checkmark$
- Large Bathroom with Linen Closet.  $\checkmark$
- Direct View Entertainment from All Seating Areas.
- All-In-One Monitor Control Panel.