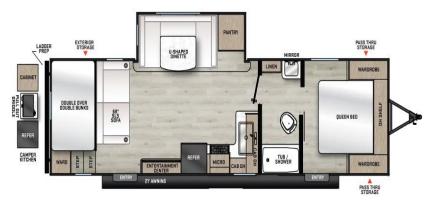

## **271DBS** Floorplan Guide

| Dry Weight | Hitch Weight | GVWR       | Length | Width | Height | Fresh Tank | Grey Tank | Black Tank |
|------------|--------------|------------|--------|-------|--------|------------|-----------|------------|
| 6,299 lbs. | 862 lbs.     | 9,962 lbs. | 33'5"  | 96"   | 11' 1" | 44 gal.    | 40 gal.   | 30 gal.    |

## Key Floorplan Features:

- Rear Outside Camp Kitchen with Mini Refer, Griddle & Storage.
- Extra Large Pantry. (ONLY VERSION OF THIS FLOORPLAN TO HAVE SUCH)
- Double Over Double Bunks with Rear Wall Window.
- Dual Entry Trailer with Direct Entrance to Master Bedroom.
- Corner Kitchen Extending Countertop and Cabinet Storage.  $\checkmark$
- Additional Exterior Storage Under Bunks; Access on ODS.
- Rack and Pinion Super Slide With Large U-Shaped Dinette.  $\checkmark$
- Massive 21" Awning Covering Both Entry Doors with Multi-Colored LED Lighting  $\checkmark$
- Large Bathroom with Linen Closet.  $\checkmark$
- Direct View Entertainment from All Seating Areas.
- All-In-One Monitor Control Panel.