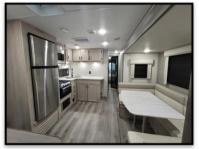

## Key Floorplan Features:

- ✓ Under 36 Ft. Real Length
- ✓ 11' Separate Garage Room with True Vapor Lock Door
- ✓ Roll Over Sofa's, Easy to Stow and Creates Extra Sleeping
- ✓ Corner Kitchen with Providing More Countertop Space and Cabinetry Storage
- ✓ Rack and Pinion Super Slide With Dinette Booth and Surrounding Windows
- Dual Entry to the Master Bedroom with Solid Sliding Doors
- ✓ 13 Tie Downs in Cargo Area
- ✓ 15' Toy Lock Cable with Lock Bolted onto the A-Frame
- ✓ Heavy Duty Folding Table Included
- ✓ (Optional) Ramp Patio System