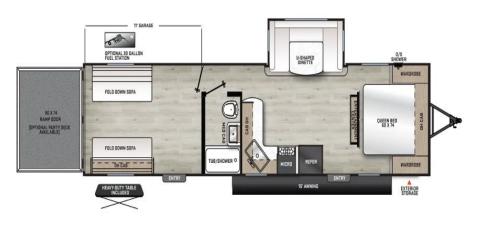

## <u>29THS</u> <u>Floorplan Guide</u>

## Key Floorplan Features:

- ✓ Under 36 Ft. Real Length
- ✓ 11' Separate Garage Room with True Vapor Lock Door
- ✓ Roll Over Sofa's, Easy to Stow and Creates Extra Sleeping
- ✓ Corner Kitchen with Providing More Countertop Space and Cabinetry Storage
- ✓ Rack and Pinion Super Slide With Dinette Booth and Surrounding Windows
- Dual Entry to the Master Bedroom with Solid Sliding Doors
- ✓ 13 Tie Downs in Cargo Area
- ✓ 15' Toy Lock Cable with Lock Bolted onto the A-Frame
- ✓ Heavy Duty Folding Table Included
- ✓ (Optional) Ramp Patio System