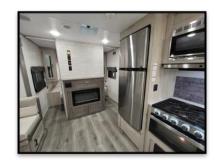

## Key Floorplan Features:

- ✓ Under 36 Ft. Real Length
- ✓ 11' Separate Garage Room with True Vapor Lock Door
- ✓ Roll Over Sofa's, Easy to Stow and Creates Extra Sleeping
- ✓ Corner Kitchen with Providing More Countertop Space and Cabinetry Storage
- ✓ Rack and Pinion Super Slide With Dinette Booth and Surrounding Windows
- Dual Entry to the Master Bedroom with Solid Sliding Doors
- ✓ 13 Tie Downs in Cargo Area
- ✓ 15' Toy Lock Cable with Lock Bolted onto the A-Frame
- ✓ Heavy Duty Folding Table Included
- ✓ (Optional) Ramp Patio System