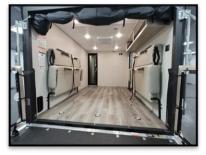

## Key Floorplan Features:

- ✓ Under 36 Ft. Real Length
- ✓ 11' Separate Garage Room with True Vapor Lock Door
- ✓ Roll Over Sofa's, Easy to Stow and Creates Extra Sleeping
- ✓ Corner Kitchen with Providing More Countertop Space and Cabinetry Storage
- ✓ Rack and Pinion Super Slide With Dinette Booth and Surrounding Windows
- Dual Entry to the Master Bedroom with Solid Sliding Doors
- ✓ 13 Tie Downs in Cargo Area
- ✓ 15' Toy Lock Cable with Lock Bolted onto the A-Frame
- ✓ Heavy Duty Folding Table Included
- ✓ (Optional) Ramp Patio System