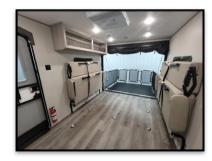

## Key Floorplan Features:

- ✓ Under 36 Ft. Real Length
- ✓ 11' Separate Garage Room with True Vapor Lock Door
- ✓ Roll Over Sofa's, Easy to Stow and Creates Extra Sleeping
- ✓ Corner Kitchen with Providing More Countertop Space and Cabinetry Storage
- ✓ Rack and Pinion Super Slide With Dinette Booth and Surrounding Windows
- Dual Entry to the Master Bedroom with Solid Sliding Doors
- ✓ 13 Tie Downs in Cargo Area
- ✓ 15' Toy Lock Cable with Lock Bolted onto the A-Frame
- ✓ Heavy Duty Folding Table Included
- ✓ (Optional) Ramp Patio System