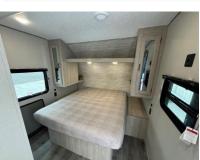

## Key Floorplan Features:

- ✓ Under 26' Real Length; Light Weight and Tow Friendly.
- ✓ Floor to Ceiling Penthouse Style Rear Viewing Window.
- ✓ Bar Style Countertop with Barstools and Picture Window.
- √ 60" Jack-knife Sofa with Overhead Storage.
- ✓ Front Master Bedroom with Queen Bed and Opposing Side Nightstands and USB's.
- ✓ Extended Kitchen Countertop with Large Kitchen Sink.
- ✓ G/E Appliance Package Includes 3 Burner Stove top, Microwave and Refer.
- ✓ Complete Pass-Through Storage at the Front of Trailer.
- √ 18 ft. Power Awning Providing Camp Side Coverage and Multi Color LED Lighting.
- ✓ All-In-One Monitor Control Panel.