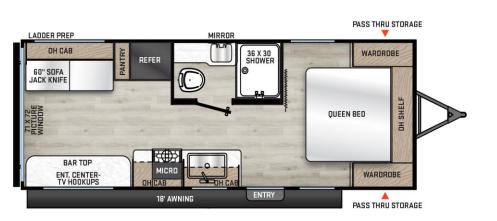

## **221EPIC Floorplan Guide**

| Dry Weight | Hitch Weight | GVWR       | Length  | Width | Height | Fresh Tank | <b>Grey Tank</b> | Black Tank |
|------------|--------------|------------|---------|-------|--------|------------|------------------|------------|
| 4,627 lbs. | 558 lbs.     | 6,127 lbs. | 25' 11" | 96"   | 11'1"  | 44 gal.    | 44 gal.          | 30 gal.    |

## Key Floorplan Features:

- ✓ Under 26' Real Length; Light Weight and Tow Friendly.
- ✓ Floor to Ceiling Penthouse Style Rear Viewing Window.
- ✓ Bar Style Countertop with Barstools and Picture Window.
- √ 60" Jack-knife Sofa with Overhead Storage.
- ✓ Front Master Bedroom with Queen Bed and Opposing Side Nightstands and USB's.
- ✓ Extended Kitchen Countertop with Large Kitchen Sink.
- ✓ G/E Appliance Package Includes 3 Burner Stove top, Microwave and Refer.
- ✓ Complete Pass-Through Storage at the Front of Trailer.
- √ 18 ft. Power Awning Providing Camp Side Coverage and Multi Color LED Lighting.
- ✓ All-In-One Monitor Control Panel.