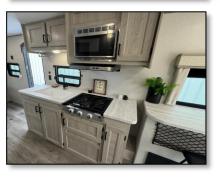

## Key Floorplan Features:

- ✓ Under 26' Real Length; Light Weight and Tow Friendly.
- ✓ Floor to Ceiling Penthouse Style Rear Viewing Window.
- ✓ Bar Style Countertop with Barstools and Picture Window.
- √ 60" Jack-knife Sofa with Overhead Storage.
- ✓ Front Master Bedroom with Queen Bed and Opposing Side Nightstands and USB's.
- ✓ Extended Kitchen Countertop with Large Kitchen Sink.
- ✓ G/E Appliance Package Includes 3 Burner Stove top, Microwave and Refer.
- ✓ Complete Pass-Through Storage at the Front of Trailer.
- √ 18 ft. Power Awning Providing Camp Side Coverage and Multi Color LED Lighting.
- ✓ All-In-One Monitor Control Panel.