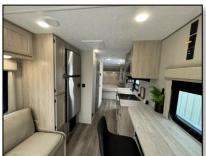

## Key Floorplan Features:

- ✓ Under 26' Real Length; Light Weight and Tow Friendly.
- ✓ Floor to Ceiling Penthouse Style Rear Viewing Window.
- ✓ Bar Style Countertop with Barstools and Picture Window.
- √ 60" Jack-knife Sofa with Overhead Storage.
- ✓ Front Master Bedroom with Queen Bed and Opposing Side Nightstands and USB's.
- ✓ Extended Kitchen Countertop with Large Kitchen Sink.
- ✓ G/E Appliance Package Includes 3 Burner Stove top, Microwave and Refer.
- ✓ Complete Pass-Through Storage at the Front of Trailer.
- √ 18 ft. Power Awning Providing Camp Side Coverage and Multi Color LED Lighting.
- ✓ All-In-One Monitor Control Panel.