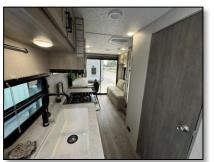

## Key Floorplan Features:

- ✓ Under 26' Real Length; Light Weight and Tow Friendly.
- ✓ Floor to Ceiling Penthouse Style Rear Viewing Window.
- ✓ Bar Style Countertop with Barstools and Picture Window.
- √ 60" Jack-knife Sofa with Overhead Storage.
- ✓ Front Master Bedroom with Queen Bed and Opposing Side Nightstands and USB's.
- ✓ Extended Kitchen Countertop with Large Kitchen Sink.
- ✓ G/E Appliance Package Includes 3 Burner Stove top, Microwave and Refer.
- ✓ Complete Pass-Through Storage at the Front of Trailer.
- √ 18 ft. Power Awning Providing Camp Side Coverage and Multi Color LED Lighting.
- ✓ All-In-One Monitor Control Panel.