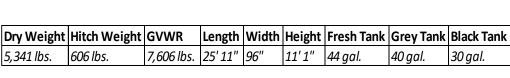

## **221MKE Floorplan Guide**













## Key Floorplan Features:

- ✓ Under 26' Real Length; Light Weight and Tow Friendly.
- ✓ Direct View Entertainment.
- ✓ Standard Reclining Theater Seating.
- ✓ Modified Dinette; Half bench Seating with Storage Below, Half Free-Standing Chairs.
- ✓ Extra Large Dinette Window and Rear Window.
- ✓ Deep, Shelved Pantry Storage.
- ✓ Shallow Slide Out Provides More Living Space without Adding Significant Weight.
- ✓ Complete Pass-Through Storage at the Front with Additional Storage Compartment on Camping Side.
- √ 18 ft. Power Awning Providing Camp Side Coverage and Multi Color LED Lighting.
- ✓ All-In-One Monitor Control Panel.