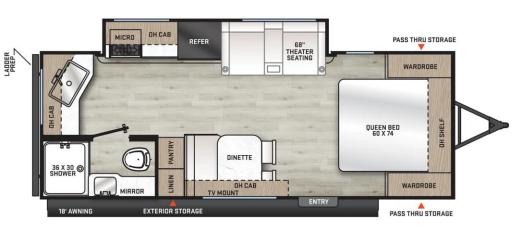

## **221MKE Floorplan Guide**

## Key Floorplan Features:

- ✓ Under 26' Real Length; Light Weight and Tow Friendly.
- ✓ Direct View Entertainment.
- ✓ Standard Reclining Theater Seating.
- ✓ Modified Dinette; Half bench Seating with Storage Below, Half Free-Standing Chairs.
- ✓ Extra Large Dinette Window and Rear Window.
- ✓ Deep, Shelved Pantry Storage.
- ✓ Shallow Slide Out Provides More Living Space without Adding Significant Weight.
- ✓ Complete Pass-Through Storage at the Front with Additional Storage Compartment on Camping Side.
- √ 18 ft. Power Awning Providing Camp Side Coverage and Multi Color LED Lighting.
- ✓ All-In-One Monitor Control Panel.