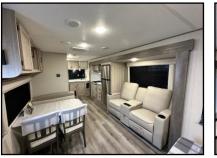

## Key Floorplan Features:

- ✓ Under 26' Real Length; Light Weight and Tow Friendly.
- ✓ Direct View Entertainment.
- ✓ Standard Reclining Theater Seating.
- ✓ Modified Dinette; Half bench Seating with Storage Below, Half Free-Standing Chairs.
- ✓ Extra Large Dinette Window and Rear Window.
- ✓ Deep, Shelved Pantry Storage.
- ✓ Shallow Slide Out Provides More Living Space without Adding Significant Weight.
- ✓ Complete Pass-Through Storage at the Front with Additional Storage Compartment on Camping Side.
- √ 18 ft. Power Awning Providing Camp Side Coverage and Multi Color LED Lighting.
- ✓ All-In-One Monitor Control Panel.