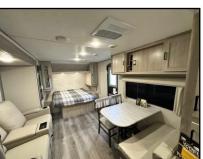

## Key Floorplan Features:

- ✓ Under 26' Real Length; Light Weight and Tow Friendly.
- ✓ Direct View Entertainment.
- ✓ Standard Reclining Theater Seating.
- ✓ Modified Dinette; Half bench Seating with Storage Below, Half Free-Standing Chairs.
- ✓ Extra Large Dinette Window and Rear Window.
- ✓ Deep, Shelved Pantry Storage.
- ✓ Shallow Slide Out Provides More Living Space without Adding Significant Weight.
- ✓ Complete Pass-Through Storage at the Front with Additional Storage Compartment on Camping Side.
- √ 18 ft. Power Awning Providing Camp Side Coverage and Multi Color LED Lighting.
- ✓ All-In-One Monitor Control Panel.