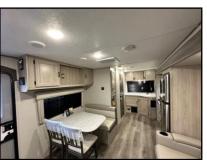

## Key Floorplan Features:

- ✓ Under 26' Real Length; Light Weight and Tow Friendly.
- ✓ Direct View Entertainment.
- ✓ Standard Reclining Theater Seating.
- ✓ Modified Dinette; Half bench Seating with Storage Below, Half Free-Standing Chairs.
- ✓ Extra Large Dinette Window and Rear Window.
- ✓ Deep, Shelved Pantry Storage.
- ✓ Shallow Slide Out Provides More Living Space without Adding Significant Weight.
- ✓ Complete Pass-Through Storage at the Front with Additional Storage Compartment on Camping Side.
- √ 18 ft. Power Awning Providing Camp Side Coverage and Multi Color LED Lighting.
- ✓ All-In-One Monitor Control Panel.