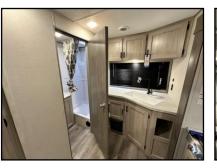

## Key Floorplan Features:

- ✓ Under 26' Real Length; Light Weight and Tow Friendly.
- ✓ Direct View Entertainment.
- ✓ Standard Reclining Theater Seating.
- ✓ Modified Dinette; Half bench Seating with Storage Below, Half Free-Standing Chairs.
- ✓ Extra Large Dinette Window and Rear Window.
- ✓ Deep, Shelved Pantry Storage.
- ✓ Shallow Slide Out Provides More Living Space without Adding Significant Weight.
- ✓ Complete Pass-Through Storage at the Front with Additional Storage Compartment on Camping Side.
- √ 18 ft. Power Awning Providing Camp Side Coverage and Multi Color LED Lighting.
- ✓ All-In-One Monitor Control Panel.