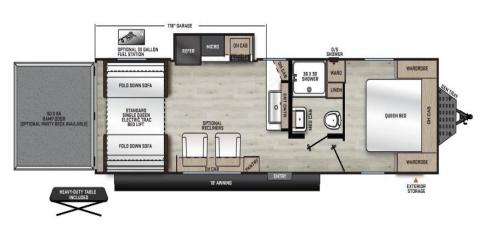

## <u>Key Floorplan Features:</u>

- ✓ Standard Happi-Jac Bunk Lift System Including Folding Table
- ✓ Small Galley Slide Opening Up the Floor Plan
- ✓ Walk Around King Bed in the Master Bedroom
- ✓ Dove Tail Floor for Easy Toy Entry/Transition
- ✓ Spacious Bathroom with Walk in Shower and Linen Storage
- √ 15' Toy Lock Cable with Lock Bolted onto the A-Frame
- ✓ Roll Down Screen Wall/Tent Wall; Easy Access and Waterproof
- ✓ Generator Rack at the A-Frame(Front of Trailer)
- √ (Optional) Ramp Patio System
- ✓ (Optional) Recliner Chairs for Additional Seating