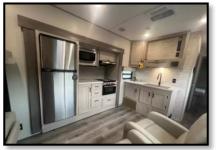

## <u>Key Floorplan Features:</u>

- ✓ Standard Happi-Jac Bunk Lift System Including Folding Table
- ✓ Small Galley Slide Opening Up the Floor Plan
- ✓ Walk Around King Bed in the Master Bedroom
- ✓ Dove Tail Floor for Easy Toy Entry/Transition
- ✓ Spacious Bathroom with Walk in Shower and Linen Storage
- √ 15' Toy Lock Cable with Lock Bolted onto the A-Frame
- ✓ Roll Down Screen Wall/Tent Wall; Easy Access and Waterproof
- ✓ Generator Rack at the A-Frame(Front of Trailer)
- √ (Optional) Ramp Patio System
- ✓ (Optional) Recliner Chairs for Additional Seating