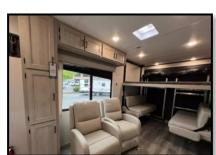

## <u>Key Floorplan Features:</u>

- ✓ Standard Happi-Jac Bunk Lift System Including Folding Table
- ✓ Small Galley Slide Opening Up the Floor Plan
- ✓ Walk Around King Bed in the Master Bedroom
- ✓ Dove Tail Floor for Easy Toy Entry/Transition
- ✓ Spacious Bathroom with Walk in Shower and Linen Storage
- √ 15' Toy Lock Cable with Lock Bolted onto the A-Frame
- ✓ Roll Down Screen Wall/Tent Wall; Easy Access and Waterproof
- ✓ Generator Rack at the A-Frame(Front of Trailer)
- √ (Optional) Ramp Patio System
- ✓ (Optional) Recliner Chairs for Additional Seating