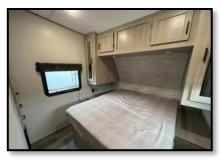

## <u>Key Floorplan Features:</u>

- ✓ Standard Happi-Jac Bunk Lift System Including Folding Table
- ✓ Small Galley Slide Opening Up the Floor Plan
- ✓ Walk Around King Bed in the Master Bedroom
- ✓ Dove Tail Floor for Easy Toy Entry/Transition
- ✓ Spacious Bathroom with Walk in Shower and Linen Storage
- √ 15' Toy Lock Cable with Lock Bolted onto the A-Frame
- ✓ Roll Down Screen Wall/Tent Wall; Easy Access and Waterproof
- ✓ Generator Rack at the A-Frame(Front of Trailer)
- √ (Optional) Ramp Patio System
- ✓ (Optional) Recliner Chairs for Additional Seating