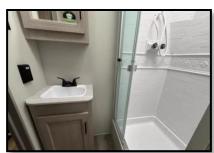

## <u>Key Floorplan Features:</u>

- ✓ Standard Happi-Jac Bunk Lift System Including Folding Table
- ✓ Small Galley Slide Opening Up the Floor Plan
- ✓ Walk Around King Bed in the Master Bedroom
- ✓ Dove Tail Floor for Easy Toy Entry/Transition
- ✓ Spacious Bathroom with Walk in Shower and Linen Storage
- √ 15' Toy Lock Cable with Lock Bolted onto the A-Frame
- ✓ Roll Down Screen Wall/Tent Wall; Easy Access and Waterproof
- ✓ Generator Rack at the A-Frame(Front of Trailer)
- √ (Optional) Ramp Patio System
- ✓ (Optional) Recliner Chairs for Additional Seating