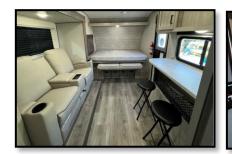

## Key Floorplan Features:

- ✓ 7.5' Body, Under 24 Ft. Real Length; Lightweight and Tow Friendly.
- Tandem Axle Summit 7 Series.
- ✓ Big Bar Style Countertop with Barstools and Massive Camp Side Picture Window.
- ✓ Corner Kitchen Equipped with Two Burner Gas Stove, Refer, Sink, Microwave and O/H Cabinetry.
- ✓ Queen Murphy Bed with Overhead Storage and End Tables.
- ✓ Extremely Spacious bathroom with Walk-in Tub Shower and Linen Storage.
- ✓ Theater Seating Slide out with Storage Closet and Direct View Entertainment.
- ✓ Outside Camp Kitchen with Mini Refer and Griddle. (Standard)
- ✓ Roof Mounted Low Profile A/C with Heat Pump and LP Furnace For Comfort.
- ✓ 15 ft. Power Awning Providing Camp Side Coverage and Multi Color Led Lighting.
- ✓ All-In-One Monitor Control Panel.