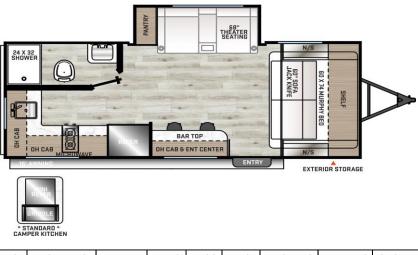

## Key Floorplan Features:

- ✓ 7.5' Body, Under 24 Ft. Real Length; Lightweight and Tow Friendly.
- Tandem Axle Summit 7 Series.
- ✓ Big Bar Style Countertop with Barstools and Massive Camp Side Picture Window.
- ✓ Corner Kitchen Equipped with Two Burner Gas Stove, Refer, Sink, Microwave and O/H Cabinetry.
- ✓ Queen Murphy Bed with Overhead Storage and End Tables.
- ✓ Extremely Spacious bathroom with Walk-in Tub Shower and Linen Storage.
- ✓ Theater Seating Slide out with Storage Closet and Direct View Entertainment.
- ✓ Outside Camp Kitchen with Mini Refer and Griddle. (Standard)
- ✓ Roof Mounted Low Profile A/C with Heat Pump and LP Furnace For Comfort.
- ✓ 15 ft. Power Awning Providing Camp Side Coverage and Multi Color Led Lighting.
- ✓ All-In-One Monitor Control Panel.