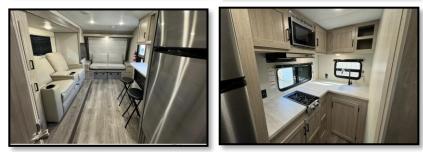

## Key Floorplan Features:

- ✓ 7.5' Body, Under 24 Ft. Real Length; Lightweight and Tow Friendly.
- Tandem Axle Summit 7 Series.
- ✓ Big Bar Style Countertop with Barstools and Massive Camp Side Picture Window.
- ✓ Corner Kitchen Equipped with Two Burner Gas Stove, Refer, Sink, Microwave and O/H Cabinetry.
- ✓ Queen Murphy Bed with Overhead Storage and End Tables.
- ✓ Extremely Spacious bathroom with Walk-in Tub Shower and Linen Storage.
- ✓ Theater Seating Slide out with Storage Closet and Direct View Entertainment.
- ✓ Outside Camp Kitchen with Mini Refer and Griddle. (Standard)
- ✓ Roof Mounted Low Profile A/C with Heat Pump and LP Furnace For Comfort.
- ✓ 15 ft. Power Awning Providing Camp Side Coverage and Multi Color Led Lighting.
- ✓ All-In-One Monitor Control Panel.