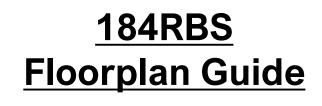

## Key Floorplan Features:

- ✓ 7.5' Body, Under 24 Ft. Real Length; Lightweight and Tow Friendly.
- Tandem Axle Summit 7 Series.
- ✓ Big Bar Style Countertop with Barstools and Massive Camp Side Picture Window.
- ✓ Corner Kitchen Equipped with Two Burner Gas Stove, Refer, Sink, Microwave and O/H Cabinetry.
- ✓ Queen Murphy Bed with Overhead Storage and End Tables.
- ✓ Extremely Spacious bathroom with Walk-in Tub Shower and Linen Storage.
- ✓ Theater Seating Slide out with Storage Closet and Direct View Entertainment.
- ✓ Outside Camp Kitchen with Mini Refer and Griddle. (Standard)
- ✓ Roof Mounted Low Profile A/C with Heat Pump and LP Furnace For Comfort.
- ✓ 15 ft. Power Awning Providing Camp Side Coverage and Multi Color Led Lighting.
- ✓ All-In-One Monitor Control Panel.