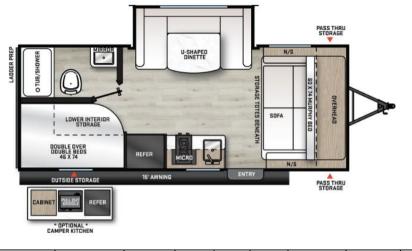

## <u>184BHS</u> Floorplan Guide

| Dry Weight | Hitch Weight | GVWR       | Length | Width | Height | Fresh Tank | Grey Tank | Black Tank |
|------------|--------------|------------|--------|-------|--------|------------|-----------|------------|
| 4,202 lbs. | 492 lbs.     | 5,500 lbs. | 23'1"  | 90"   | 10'1"  | 44 gal.    | 30 gal.   | 30 gal.    |

## Key Floorplan Features:

- ✓ Easy to Use Murphy Bed Adds Space when Needed.
- ✓ Roof Mounted Low Profile A/C Unit with Heat Pump and LP Furnace.
- ✓ U-Shape Dinette Slide Out with Storage Under Benches.
- ✓ Spacious Bathroom with Walk-in Shower and Sink.
- ✓ Complete Pass-Through Exterior Storage Compartment.
- ✓ True Jack Knife Sofa with Fold Down Arm Rest with Cupholders.
- ✓ Two Burner Stove with Glass Cover; Adds Countertop Space.
- ✓ 15 ft. Power Awning Providing Camp Side Coverage and Multi Color Led Lighting.
- Pull-Out Outside Camp Kitchen. (OPTIONAL)
- ✓ All-In-One Monitor Control Panel.