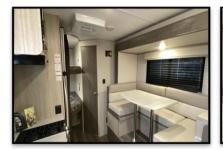

## Key Floorplan Features:

- ✓ Easy to Use Murphy Bed Adds Space when Needed.
- ✓ Roof Mounted Low Profile A/C Unit with Heat Pump and LP Furnace.
- ✓ U-Shape Dinette Slide Out with Storage Under Benches.
- ✓ Spacious Bathroom with Walk-in Shower and Sink.
- ✓ Complete Pass-Through Exterior Storage Compartment.
- ✓ True Jack Knife Sofa with Fold Down Arm Rest with Cupholders.
- ✓ Two Burner Stove with Glass Cover; Adds Countertop Space.
- ✓ 15 ft. Power Awning Providing Camp Side Coverage and Multi Color Led Lighting.
- Pull-Out Outside Camp Kitchen. (OPTIONAL)
- ✓ All-In-One Monitor Control Panel.