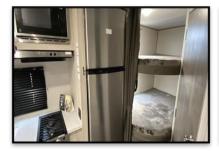

## Key Floorplan Features:

- ✓ Easy to Use Murphy Bed Adds Space when Needed.
- ✓ Roof Mounted Low Profile A/C Unit with Heat Pump and LP Furnace.
- ✓ U-Shape Dinette Slide Out with Storage Under Benches.
- ✓ Spacious Bathroom with Walk-in Shower and Sink.
- ✓ Complete Pass-Through Exterior Storage Compartment.
- ✓ True Jack Knife Sofa with Fold Down Arm Rest with Cupholders.
- ✓ Two Burner Stove with Glass Cover; Adds Countertop Space.
- ✓ 15 ft. Power Awning Providing Camp Side Coverage and Multi Color Led Lighting.
- Pull-Out Outside Camp Kitchen. (OPTIONAL)
- ✓ All-In-One Monitor Control Panel.