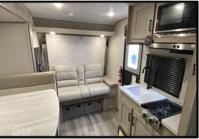

## Key Floorplan Features:

- ✓ Easy to Use Murphy Bed Adds Space when Needed.
- ✓ Roof Mounted Low Profile A/C Unit with Heat Pump and LP Furnace.
- ✓ U-Shape Dinette Slide Out with Storage Under Benches.
- ✓ Spacious Bathroom with Walk-in Shower and Sink.
- ✓ Complete Pass-Through Exterior Storage Compartment.
- ✓ True Jack Knife Sofa with Fold Down Arm Rest with Cupholders.
- ✓ Two Burner Stove with Glass Cover; Adds Countertop Space.
- ✓ 15 ft. Power Awning Providing Camp Side Coverage and Multi Color Led Lighting.
- Pull-Out Outside Camp Kitchen. (OPTIONAL)
- ✓ All-In-One Monitor Control Panel.