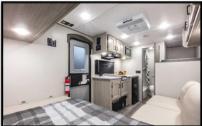

## Key Floorplan Features:

- ✓ 7.5' Body, Under 3,000 lbs. Under 20' Real Length.
- ✓ 60" Jack Knife Sofa with Easy Access Storage Underneath.
- ✓ Deep Exterior Storage with Magnetic Baggage Door.
- ✓ Roof Mounted Low Profile A/C Unit with Heat Pump and LP Furnace.
- ✓ Countertop Extending the Full Length of Galley Opening up Floorplan.
- ✓ Large Tinted Window Behind Sofa and Kitchen That Opens Creating Cross Breeze.
- ✓ Dual Burner Flush Mount Stove With Glass Cover.
- ✓ Bunks with Partial Wall Opening Up Floor Plan with Storage Cubby Underneath.
- ✓ 10 ft. Power Awning with Multi-Color LED Lighting Providing Camp Side Coverage.
- ✓ Additional Overhead Cabinet Storage and Shelving above Bed and Sofa.
- ✓ All-In-One Monitor Control Panel.