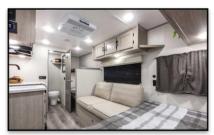

## Key Floorplan Features:

- ✓ 7.5' Body, Under 3,000 lbs. Under 20' Real Length.
- ✓ 60" Jack Knife Sofa with Easy Access Storage Underneath.
- ✓ Deep Exterior Storage with Magnetic Baggage Door.
- ✓ Roof Mounted Low Profile A/C Unit with Heat Pump and LP Furnace.
- ✓ Countertop Extending the Full Length of Galley Opening up Floorplan.
- ✓ Large Tinted Window Behind Sofa and Kitchen That Opens Creating Cross Breeze.
- ✓ Dual Burner Flush Mount Stove With Glass Cover.
- ✓ Bunks with Partial Wall Opening Up Floor Plan with Storage Cubby Underneath.
- ✓ 10 ft. Power Awning with Multi-Color LED Lighting Providing Camp Side Coverage.
- ✓ Additional Overhead Cabinet Storage and Shelving above Bed and Sofa.
- ✓ All-In-One Monitor Control Panel.