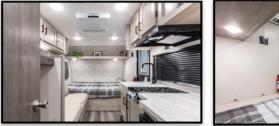

## Key Floorplan Features:

- ✓ 7.5' Body, Under 3,000 lbs. Under 20' Real Length.
- ✓ 60" Jack Knife Sofa with Easy Access Storage Underneath.
- ✓ Deep Exterior Storage with Magnetic Baggage Door.
- ✓ Roof Mounted Low Profile A/C Unit with Heat Pump and LP Furnace.
- ✓ Countertop Extending the Full Length of Galley Opening up Floorplan.
- ✓ Large Tinted Window Behind Sofa and Kitchen That Opens Creating Cross Breeze.
- ✓ Dual Burner Flush Mount Stove With Glass Cover.
- ✓ Bunks with Partial Wall Opening Up Floor Plan with Storage Cubby Underneath.
- ✓ 10 ft. Power Awning with Multi-Color LED Lighting Providing Camp Side Coverage.
- ✓ Additional Overhead Cabinet Storage and Shelving above Bed and Sofa.
- ✓ All-In-One Monitor Control Panel.