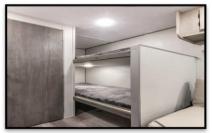

## Key Floorplan Features:

- ✓ 7.5' Body, Under 3,000 lbs. Under 20' Real Length.
- ✓ 60" Jack Knife Sofa with Easy Access Storage Underneath.
- ✓ Deep Exterior Storage with Magnetic Baggage Door.
- ✓ Roof Mounted Low Profile A/C Unit with Heat Pump and LP Furnace.
- ✓ Countertop Extending the Full Length of Galley Opening up Floorplan.
- ✓ Large Tinted Window Behind Sofa and Kitchen That Opens Creating Cross Breeze.
- ✓ Dual Burner Flush Mount Stove With Glass Cover.
- ✓ Bunks with Partial Wall Opening Up Floor Plan with Storage Cubby Underneath.
- ✓ 10 ft. Power Awning with Multi-Color LED Lighting Providing Camp Side Coverage.
- ✓ Additional Overhead Cabinet Storage and Shelving above Bed and Sofa.
- ✓ All-In-One Monitor Control Panel.