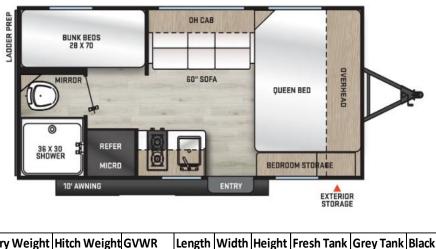

| Dry Weight   | Hitch Weight | GVWR       | Length | Width | Height | Fresh Tank | Grey Tank | Black Tank |
|--------------|--------------|------------|--------|-------|--------|------------|-----------|------------|
| 2,969 lbs. 3 | 396 lbs.     | 4,396 lbs. | 19'6"  | 96"   | 10' 1" | 44 gal.    | 30 gal.   | 30 gal.    |

## Key Floorplan Features:

- ✓ 7.5' Body, Under 3,000 lbs. Under 20' Real Length.
- ✓ 60" Jack Knife Sofa with Easy Access Storage Underneath.
- ✓ Deep Exterior Storage with Magnetic Baggage Door.
- ✓ Roof Mounted Low Profile A/C Unit with Heat Pump and LP Furnace.
- ✓ Countertop Extending the Full Length of Galley Opening up Floorplan.
- ✓ Large Tinted Window Behind Sofa and Kitchen That Opens Creating Cross Breeze.
- ✓ Dual Burner Flush Mount Stove With Glass Cover.
- ✓ Bunks with Partial Wall Opening Up Floor Plan with Storage Cubby Underneath.
- ✓ 10 ft. Power Awning with Multi-Color LED Lighting Providing Camp Side Coverage.
- ✓ Additional Overhead Cabinet Storage and Shelving above Bed and Sofa.
- ✓ All-In-One Monitor Control Panel.