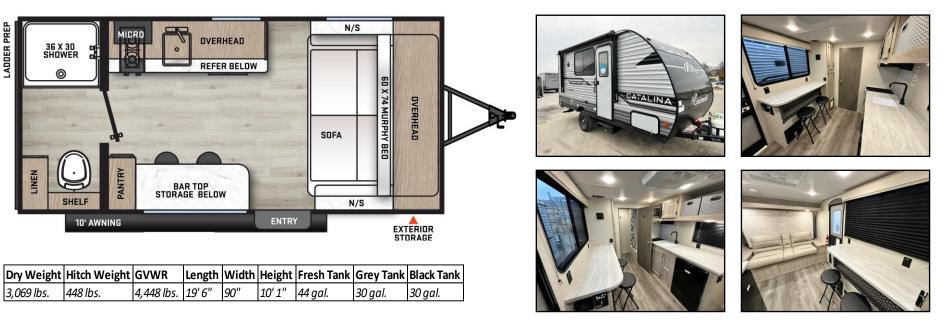

## <u>154RBX</u> Floorplan Guide

## Key Floorplan Features:

- ✓ Roof Mounted Low Profile A/C Unit with Heat Pump and LP Furnace for Comfort.
- ✓ 7.5' Wide, 3,060 lbs. Dry Weight, Under 20' Real Length.
- ✓ Spacious Bar Top Style Table with Two Bar Stools That Opens the Living Room.
- ✓ Massive Door Side Picture Window; Great Views and Ton of Natural Light.
- ✓ Convenient Galley with Extended Countertop Space & Full Set of Overhead Cabinets.
- ✓ Spacious Full Width Rear Bathroom with Linen Storage Cubbies.
- ✓ Deep Depth Pantry Storage and Storage Shelf Below the Bar Top.
- ✓ Easy-to-use Murphy Bed with Jack Knife Sofa for Convenient Multi-Purpose Use.
- ✓ 10 ft. Power Awning Providing Camp Side Coverage and Multi Color Led Lighting.
- ✓ All-In-One Monitor Control Panel.