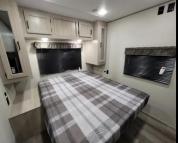

## Key Floorplan Features:

- ✓ Opposing Slide Floorplan; Opening Kitchen and Living Area.
- ✓ Direct View Entertainment with <u>Standard</u> Theater Seating.
- ✓ Kitchen Island Expanding Countertop Space with Sink and Extra Cabinet Storage.
- ✓ Kitchen Bar Providing Extensive Countertop Space with Overhead Cabinet Storage.
- ✓ Large Master Bedroom Includes Extra Closet With Washer/Dryer Prep.
- ✓ Walk Around Queen Bed; Full Length Nightstands with USB and Outlets.
- ✓ Numerous Windows Offering Ample Natural Light and Views.
- ✓ Power Awning Providing 22 total ft. of Camp Side Coverage and Multi Color LED Lighting.
- ✓ Spacious Bathroom with Walk-in Shower.
- ✓ Large Rear Pass-Through Storage with 200 lb. Flip Down Cargo Rack.