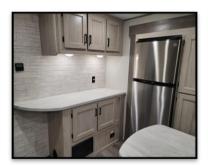

## Key Floorplan Features:

- ✓ Opposing Slide Floorplan; Opening Kitchen and Living Area.
- ✓ Direct View Entertainment with <u>Standard</u> Theater Seating.
- ✓ Kitchen Island Expanding Countertop Space with Sink and Extra Cabinet Storage.
- ✓ Kitchen Bar Providing Extensive Countertop Space with Overhead Cabinet Storage.
- ✓ Large Master Bedroom Includes Extra Closet With Washer/Dryer Prep.
- ✓ Walk Around Queen Bed; Full Length Nightstands with USB and Outlets.
- ✓ Numerous Windows Offering Ample Natural Light and Views.
- ✓ Power Awning Providing 22 total ft. of Camp Side Coverage and Multi Color LED Lighting.
- ✓ Spacious Bathroom with Walk-in Shower.
- ✓ Large Rear Pass-Through Storage with 200 lb. Flip Down Cargo Rack.