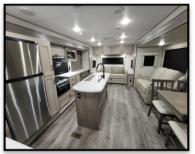

## Key Floorplan Features:

- ✓ Opposing Slide Floorplan; Opening Kitchen and Living Area.
- ✓ Direct View Entertainment with <u>Standard</u> Theater Seating.
- ✓ Kitchen Island Expanding Countertop Space with Sink and Extra Cabinet Storage.
- ✓ Kitchen Bar Providing Extensive Countertop Space with Overhead Cabinet Storage.
- ✓ Large Master Bedroom Includes Extra Closet With Washer/Dryer Prep.
- ✓ Walk Around Queen Bed; Full Length Nightstands with USB and Outlets.
- ✓ Numerous Windows Offering Ample Natural Light and Views.
- ✓ Power Awning Providing 22 total ft. of Camp Side Coverage and Multi Color LED Lighting.
- ✓ Spacious Bathroom with Walk-in Shower.
- ✓ Large Rear Pass-Through Storage with 200 lb. Flip Down Cargo Rack.