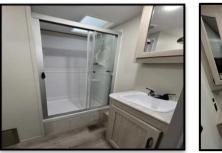

## Key Floorplan Features:

- ✓ Opposing Slide Floorplan; Opening Kitchen and Living Area.
- ✓ Direct View Entertainment with <u>Standard</u> Theater Seating.
- ✓ Kitchen Island Expanding Countertop Space with Sink and Extra Cabinet Storage.
- ✓ Kitchen Bar Providing Extensive Countertop Space with Overhead Cabinet Storage.
- ✓ Large Master Bedroom Includes Extra Closet With Washer/Dryer Prep.
- ✓ Walk Around Queen Bed; Full Length Nightstands with USB and Outlets.
- ✓ Numerous Windows Offering Ample Natural Light and Views.
- ✓ Power Awning Providing 22 total ft. of Camp Side Coverage and Multi Color LED Lighting.
- ✓ Spacious Bathroom with Walk-in Shower.
- ✓ Large Rear Pass-Through Storage with 200 lb. Flip Down Cargo Rack.