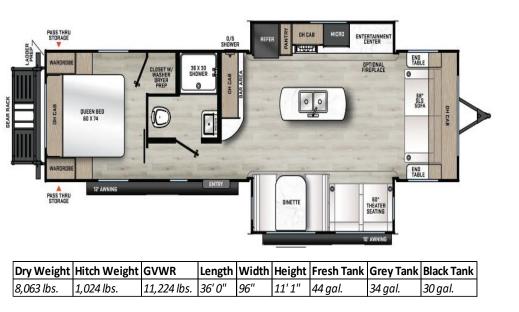

## <u>283FEDS</u> Floorplan Guide

## Key Floorplan Features:

- ✓ Opposing Slide Floorplan; Opening Kitchen and Living Area.
- ✓ Direct View Entertainment with <u>Standard</u> Theater Seating.
- ✓ Kitchen Island Expanding Countertop Space with Sink and Extra Cabinet Storage.
- ✓ Kitchen Bar Providing Extensive Countertop Space with Overhead Cabinet Storage.
- ✓ Large Master Bedroom Includes Extra Closet With Washer/Dryer Prep.
- ✓ Walk Around Queen Bed; Full Length Nightstands with USB and Outlets.
- ✓ Numerous Windows Offering Ample Natural Light and Views.
- ✓ Power Awning Providing 22 total ft. of Camp Side Coverage and Multi Color LED Lighting.
- ✓ Spacious Bathroom with Walk-in Shower.
- ✓ Large Rear Pass-Through Storage with 200 lb. Flip Down Cargo Rack.