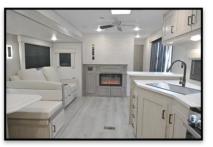

## Key Floorplan Features:

- ✓ Triple Slide, Bunk House Floor Plan; All Slides on off Door Side
- ✓ Central Living Room and Galley, Includes Breakfast Bar
- ✓ Living Room & Bedroom Ceiling Fans
- ✓ Rear Bunk Room Sleeps 4+ with Built-in Tv Cab and Wardrobe Storage
- ✓ Front Master Bedroom with Bay Window Views,
- ✓ Built-in Entertainment Center and Fireplace in Master Bedroom
- ✓ Spacious Bathroom with Walk in Shower and Linen Closet
- ✓ 2<sup>nd</sup> Entry Door to Master Bedroom
- ✓ Extra Large Pantry Storage
- ✓ (Optional) Full Size Outside Camp Kitchen