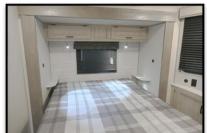

## Key Floorplan Features:

- ✓ Triple Slide, Bunk House Floor Plan; All Slides on off Door Side
- ✓ Central Living Room and Galley, Includes Breakfast Bar
- ✓ Living Room & Bedroom Ceiling Fans
- ✓ Rear Bunk Room Sleeps 4+ with Built-in Tv Cab and Wardrobe Storage
- ✓ Front Master Bedroom with Bay Window Views,
- ✓ Built-in Entertainment Center and Fireplace in Master Bedroom
- ✓ Spacious Bathroom with Walk in Shower and Linen Closet
- ✓ 2<sup>nd</sup> Entry Door to Master Bedroom
- ✓ Extra Large Pantry Storage
- ✓ (Optional) Full Size Outside Camp Kitchen