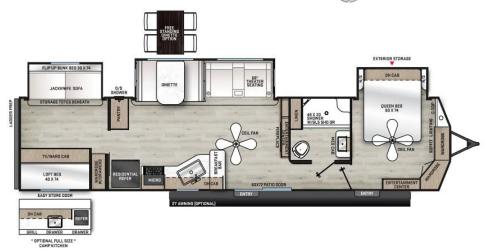

## 40BHTS Floorplan Guide

| <b>Dry Weight</b> | Hitch Weight | GVWR        | Length | Width | Height | Fresh Tank | <b>Grey Tank</b> | Black Tank |
|-------------------|--------------|-------------|--------|-------|--------|------------|------------------|------------|
| 9,669 lbs.        | 1,130 lbs.   | 11,000 lbs. | 40' 9" | 96"   | 11'8"  | 44 gal.    | 110 gal.         | 40 gal.    |

## Key Floorplan Features:

- ✓ Triple Slide, Bunk House Floor Plan; All Slides on off Door Side
- ✓ Central Living Room and Galley, Includes Breakfast Bar
- ✓ Living Room & Bedroom Ceiling Fans
- ✓ Rear Bunk Room Sleeps 4+ with Built-in Tv Cab and Wardrobe Storage
- ✓ Front Master Bedroom with Bay Window Views,
- ✓ Built-in Entertainment Center and Fireplace in Master Bedroom
- ✓ Spacious Bathroom with Walk in Shower and Linen Closet
- ✓ 2<sup>nd</sup> Entry Door to Master Bedroom
- ✓ Extra Large Pantry Storage
- ✓ (Optional) Full Size Outside Camp Kitchen