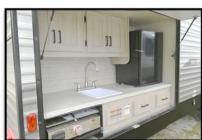

## Key Floorplan Features:

- ✓ Triple Slide, Bunk House Floor Plan; All Slides on off Door Side
- ✓ Central Living Room and Galley, Includes Breakfast Bar
- ✓ Living Room & Bedroom Ceiling Fans
- ✓ Rear Bunk Room Sleeps 4+ with Built-in Tv Cab and Wardrobe Storage
- ✓ Front Master Bedroom with Bay Window Views,
- ✓ Built-in Entertainment Center and Fireplace in Master Bedroom
- ✓ Spacious Bathroom with Walk in Shower and Linen Closet
- ✓ 2<sup>nd</sup> Entry Door to Master Bedroom
- ✓ Extra Large Pantry Storage
- ✓ (Optional) Full Size Outside Camp Kitchen