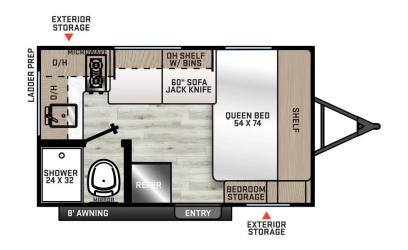

## 134RKX Floorplan Guide

| Dry  | Weight  | Hitch Weight | GVWR       | Length | Width | Height | Fresh Tank | <b>Grey Tank</b> | Black Tank |
|------|---------|--------------|------------|--------|-------|--------|------------|------------------|------------|
| 2,70 | 17 lbs. | 281 lbs.     | 4,281 lbs. | 16'0"  | 90"   | 10' 1" | 44 gal.    | 30 gal.          | 30 gal.    |

## Key Floorplan Features:

- ✓ Lightweight; Tow Friendly. 16 Ft. Overall Length. (Small SUV, Wrangler Towable)
- ✓ Under 3000 lbs. Dry Weight.
- ✓ Roof Mounted Low Profile A/C Unit with Heat Pump and LP Furnace for Comfort.
- ✓ Fold Down Jack-Knife Sofa with Overhead Storage Totes.
- ✓ Solid Fold Down Entry Steps.
- ✓ Upgraded All-Terrain Tire Package.
- ✓ Master Queen East/West Bed with Overhead Storage Shelf.
- ✓ 8 ft. Power Awning Providing Camp Side Coverage and Multi Color Led Lighting.
- ✓ Premium JBL Speaker System/Audio Package.
- ✓ All-In-One Monitor Control Panel.