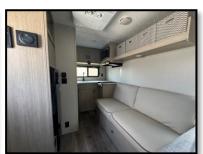

## Key Floorplan Features:

- ✓ Lightweight; Tow Friendly. 16 Ft. Overall Length. (Small SUV, Wrangler Towable)
- ✓ Under 3000 lbs. Dry Weight.
- ✓ Roof Mounted Low Profile A/C Unit with Heat Pump and LP Furnace for Comfort.
- ✓ Fold Down Jack-Knife Sofa with Overhead Storage Totes.
- ✓ Solid Fold Down Entry Steps.
- ✓ Upgraded All-Terrain Tire Package.
- ✓ Master Queen East/West Bed with Overhead Storage Shelf.
- ✓ 8 ft. Power Awning Providing Camp Side Coverage and Multi Color Led Lighting.
- ✓ Premium JBL Speaker System/Audio Package.
- ✓ All-In-One Monitor Control Panel.