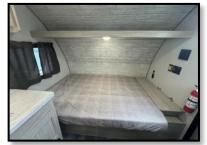

## Key Floorplan Features:

- ✓ Lightweight; Tow Friendly. 16 Ft. Overall Length. (Small SUV, Wrangler Towable)
- ✓ Under 3000 lbs. Dry Weight.
- ✓ Roof Mounted Low Profile A/C Unit with Heat Pump and LP Furnace for Comfort.
- ✓ Fold Down Jack-Knife Sofa with Overhead Storage Totes.
- ✓ Solid Fold Down Entry Steps.
- ✓ Upgraded All-Terrain Tire Package.
- ✓ Master Queen East/West Bed with Overhead Storage Shelf.
- ✓ 8 ft. Power Awning Providing Camp Side Coverage and Multi Color Led Lighting.
- ✓ Premium JBL Speaker System/Audio Package.
- ✓ All-In-One Monitor Control Panel.