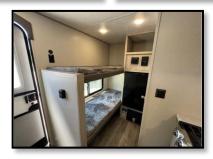

## HOUVER SHOWER SHOWER BUNKS 29 X 70 BUNKS 29 X 70 BUNKS 29 X 70 BEDRODM BEDRODM

| Dry Weight | Hitch Weight | GVWR       | Length | Width | Height | Fresh Tank | Grey Tank | Black Tank |
|------------|--------------|------------|--------|-------|--------|------------|-----------|------------|
| 2,847 lbs. | 344 lbs.     | 4,344 lbs. | 16'0"  | 90"   | 10' 1" | 44 gal.    | 30 gal.   | 30 gal.    |

## Key Floorplan Features:

- ✓ Lightweight; Tow Friendly. 16 Ft. Overall Length. (Small SUV, Wrangler Towable)
- ✓ Under 3000 lbs. Dry Weight.
- ✓ Roof Mounted Low Profile A/C Unit with Heat Pump and LP Furnace for Comfort.
- ✓ Twin Bunk Beds with Viewing Window.
- ✓ Solid Fold Down Entry Steps.
- ✓ Upgraded All-Terrain Tire Package.
- ✓ Master Queen East/West Bed with Overhead Storage Shelf.
- ✓ 8 ft. Power Awning Providing Camp Side Coverage and Multi Color Led Lighting.
- ✓ Premium JBL Speaker System/Audio Package.
- ✓ All-In-One Monitor Control Panel.