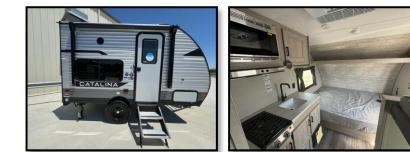

## HOUVER SHOWER SHOWER BUNKS 29 X 70 BUNKS 29 X 70 BUNKS 29 X 70 BEDRODM BEDRODM

| Dry Weight | Hitch Weight | GVWR       | Length | Width | Height | Fresh Tank | Grey Tank | Black Tank |
|------------|--------------|------------|--------|-------|--------|------------|-----------|------------|
| 2,847 lbs. | 344 lbs.     | 4,344 lbs. | 16'0"  | 90"   | 10' 1" | 44 gal.    | 30 gal.   | 30 gal.    |

## Key Floorplan Features:

- ✓ Lightweight; Tow Friendly. 16 Ft. Overall Length. (Small SUV, Wrangler Towable)
- ✓ Under 3000 lbs. Dry Weight.
- ✓ Roof Mounted Low Profile A/C Unit with Heat Pump and LP Furnace for Comfort.
- ✓ Twin Bunk Beds with Viewing Window.
- ✓ Solid Fold Down Entry Steps.
- ✓ Upgraded All-Terrain Tire Package.
- ✓ Master Queen East/West Bed with Overhead Storage Shelf.
- ✓ 8 ft. Power Awning Providing Camp Side Coverage and Multi Color Led Lighting.
- ✓ Premium JBL Speaker System/Audio Package.
- ✓ All-In-One Monitor Control Panel.