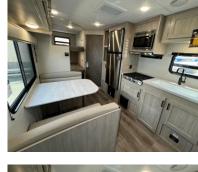

## Key Floorplan Features:

- ✓ Under 26' Real Length; Light Weight and Tow Friendly.
- ✓ Direct View Entertainment.
- ✓ Standard Reclining Theater Seating.
- ✓ Modified Dinette; Half bench Seating with Storage Below, Half Free-Standing Chairs.
- ✓ Extra Large Dinette Window AND Rear Window.
- ✓ Deep, Shelved Pantry Storage.
- ✓ Shallow Slide Out Provides More Living Space without Adding Significant Weight.
- ✓ Complete Pass-Through Storage at the Front with Additional Storage Compartment on Camping Side.
- √ 15 ft. Power Awning Providing Camp Side Coverage and Multi Color LED Lighting.
- ✓ All-In-One Monitor Control Panel.