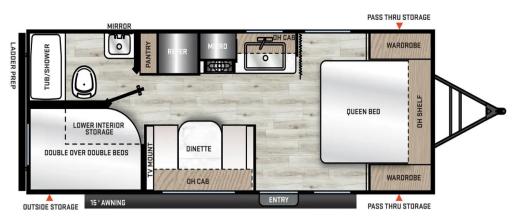

## 211BH Floorplan Guide

## Dry WeightHitch WeightGVWRLengthWidthHeightFresh TankGrey TankBlack Tank4,585 lbs.544 lbs.7,544 lbs.25' 11"96"11' 1"44 gal.40 gal.30 gal.

## Key Floorplan Features:

- ✓ Under 26' Real Length; Light Weight and Tow Friendly.
- ✓ Direct View Entertainment.
- ✓ Standard Reclining Theater Seating.
- ✓ Modified Dinette; Half bench Seating with Storage Below, Half Free-Standing Chairs.
- ✓ Extra Large Dinette Window AND Rear Window.
- ✓ Deep, Shelved Pantry Storage.
- ✓ Shallow Slide Out Provides More Living Space without Adding Significant Weight.
- ✓ Complete Pass-Through Storage at the Front with Additional Storage Compartment on Camping Side.
- √ 15 ft. Power Awning Providing Camp Side Coverage and Multi Color LED Lighting.
- ✓ All-In-One Monitor Control Panel.