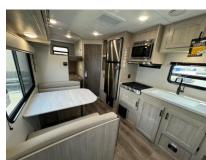

## Key Floorplan Features:

- ✓ Under 26' Real Length; Light Weight and Tow Friendly.
- ✓ Direct View Entertainment.
- ✓ Standard Reclining Theater Seating.
- ✓ Modified Dinette; Half bench Seating with Storage Below, Half Free-Standing Chairs.
- ✓ Extra Large Dinette Window AND Rear Window.
- ✓ Deep, Shelved Pantry Storage.
- ✓ Shallow Slide Out Provides More Living Space without Adding Significant Weight.
- ✓ Complete Pass-Through Storage at the Front with Additional Storage Compartment on Camping Side.
- √ 15 ft. Power Awning Providing Camp Side Coverage and Multi Color LED Lighting.
- ✓ All-In-One Monitor Control Panel.