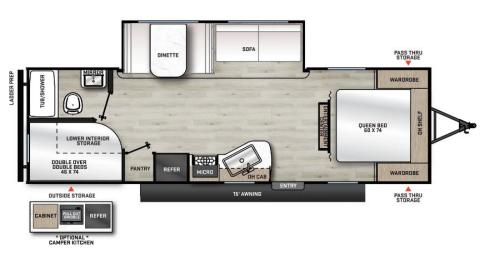

## 261BHS Floorplan Guide

| <b>Dry Weight</b> | Hitch Weight | GVWR       | Length | Width | Height | Fresh Tank | <b>Grey Tank</b> | Black Tank |
|-------------------|--------------|------------|--------|-------|--------|------------|------------------|------------|
| 5,541 lbs.        | 646 lbs.     | 7,100 lbs. | 30'5"  | 96"   | 11'1"  | 44 gal.    | 40 gal.          | 30 gal.    |

## Key Floorplan Features:

- Lightweight; Tow Friendly.
- ✓ 6 ft. 9 in. Interior Height.
- ✓ Double Over Double Bunks with Rear Wall Window.
- ✓ Floor To Ceiling Pantry/Storage Closet.
- ✓ Extra Large Outside Storage Under Bunk.
- ✓ Spacious Bathroom with Walk-In Shower.
- ✓ Rack and Pinion Slide with Dinette Booth and Sofa.
- ✓ Dual Entry to the Master Bedroom.
- ✓ Complete Pass-Through Exterior Storage Compartment.
- √ 15 ft. Power Awning Providing Camp Side Coverage and Multi Color LED Lighting.
- ✓ All-In-One Monitor Control Panel.