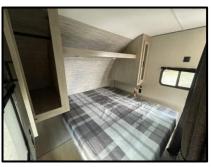

## Key Floorplan Features:

- Lightweight; Tow Friendly.
- ✓ 6 ft. 9 in. Interior Height.
- ✓ Double Over Double Bunks with Rear Wall Window.
- ✓ Floor To Ceiling Pantry/Storage Closet.
- ✓ Extra Large Outside Storage Under Bunk.
- ✓ Spacious Bathroom with Walk-In Shower.
- ✓ Rack and Pinion Slide with Dinette Booth and Sofa.
- ✓ Dual Entry to the Master Bedroom.
- ✓ Complete Pass-Through Exterior Storage Compartment.
- √ 15 ft. Power Awning Providing Camp Side Coverage and Multi Color LED Lighting.
- ✓ All-In-One Monitor Control Panel.