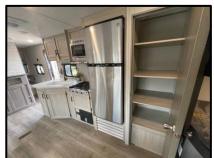

## Key Floorplan Features:

- Lightweight; Tow Friendly.
- ✓ 6 ft. 9 in. Interior Height.
- ✓ Double Over Double Bunks with Rear Wall Window.
- ✓ Floor To Ceiling Pantry/Storage Closet.
- ✓ Extra Large Outside Storage Under Bunk.
- ✓ Spacious Bathroom with Walk-In Shower.
- ✓ Rack and Pinion Slide with Dinette Booth and Sofa.
- ✓ Dual Entry to the Master Bedroom.
- ✓ Complete Pass-Through Exterior Storage Compartment.
- √ 15 ft. Power Awning Providing Camp Side Coverage and Multi Color LED Lighting.
- ✓ All-In-One Monitor Control Panel.