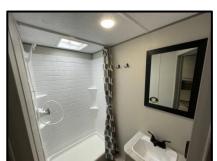

## Key Floorplan Features:

- Lightweight; Tow Friendly.
- ✓ 6 ft. 9 in. Interior Height.
- ✓ Double Over Double Bunks with Rear Wall Window.
- ✓ Floor To Ceiling Pantry/Storage Closet.
- ✓ Extra Large Outside Storage Under Bunk.
- ✓ Spacious Bathroom with Walk-In Shower.
- ✓ Rack and Pinion Slide with Dinette Booth and Sofa.
- ✓ Dual Entry to the Master Bedroom.
- ✓ Complete Pass-Through Exterior Storage Compartment.
- √ 15 ft. Power Awning Providing Camp Side Coverage and Multi Color LED Lighting.
- ✓ All-In-One Monitor Control Panel.