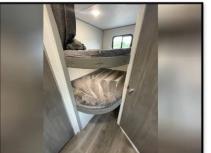

## Key Floorplan Features:

- Lightweight; Tow Friendly.
- ✓ 6 ft. 9 in. Interior Height.
- ✓ Double Over Double Bunks with Rear Wall Window.
- ✓ Floor To Ceiling Pantry/Storage Closet.
- ✓ Extra Large Outside Storage Under Bunk.
- ✓ Spacious Bathroom with Walk-In Shower.
- ✓ Rack and Pinion Slide with Dinette Booth and Sofa.
- ✓ Dual Entry to the Master Bedroom.
- ✓ Complete Pass-Through Exterior Storage Compartment.
- √ 15 ft. Power Awning Providing Camp Side Coverage and Multi Color LED Lighting.
- ✓ All-In-One Monitor Control Panel.