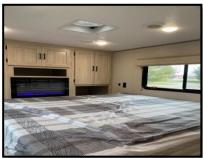

## Key Floorplan Features:

- ✓ Double Loft Floorplan; 32 ft. 1 Overall Length, 13 ft 1 in. Exterior Height.
- √ 72 x 76 Floor to Ceiling UV Protected and Reflective Mirror Glass Windows.
- √ 6 x 8 Ft Composite Party Patio with Overhead Shading.
- ✓ Projector Screen Entertainment.
- ✓ King Bed Master Loft with Serta Mattress, Fireplace and Immense Wardrobe Storage.
- ✓ Queen Bed Guest Loft with Telescope Ladder.
- ✓ Max Air Vent Fan in Master Loft.
- ✓ Floor to Ceiling Kitchen Pantry with W/D Combo and Dishwasher.
- ✓ Residential G/E Appliance Package, Large Refer and Convection Microwave.
- ✓ Tri-Fold Sofa and Lounging Recliner with Convertible Table in the Ottoman.
- ✓ Large Front Bath; 48 x 30 Shower Pan with Sliding Glass Door with Wardrobe and Linen Closet.
- ✓ Tankless Water Heater for Unlimited Hot Water.