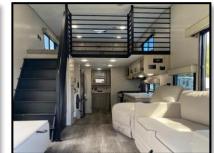

## Key Floorplan Features:

- ✓ Double Loft Floorplan; 32 ft. 1 Overall Length, 13 ft 1 in. Exterior Height.
- √ 72 x 76 Floor to Ceiling UV Protected and Reflective Mirror Glass Windows.
- √ 6 x 8 Ft Composite Party Patio with Overhead Shading.
- ✓ Projector Screen Entertainment.
- ✓ King Bed Master Loft with Serta Mattress, Fireplace and Immense Wardrobe Storage.
- ✓ Queen Bed Guest Loft with Telescope Ladder.
- ✓ Max Air Vent Fan in Master Loft.
- ✓ Floor to Ceiling Kitchen Pantry with W/D Combo and Dishwasher.
- ✓ Residential G/E Appliance Package, Large Refer and Convection Microwave.
- ✓ Tri-Fold Sofa and Lounging Recliner with Convertible Table in the Ottoman.
- ✓ Large Front Bath; 48 x 30 Shower Pan with Sliding Glass Door with Wardrobe and Linen Closet.
- ✓ Tankless Water Heater for Unlimited Hot Water.