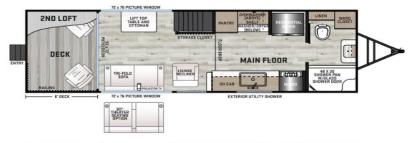

## 18RDL Loft Floorplan Guide

## Key Floorplan Features:

- ✓ Double Loft Floorplan; 32 ft. 1 Overall Length, 13 ft 1 in. Exterior Height.
- √ 72 x 76 Floor to Ceiling UV Protected and Reflective Mirror Glass Windows.
- √ 6 x 8 Ft Composite Party Patio with Overhead Shading.
- ✓ Projector Screen Entertainment.
- ✓ King Bed Master Loft with Serta Mattress, Fireplace and Immense Wardrobe Storage.
- ✓ Queen Bed Guest Loft with Telescope Ladder.
- ✓ Max Air Vent Fan in Master Loft.
- ✓ Floor to Ceiling Kitchen Pantry with W/D Combo and Dishwasher.
- ✓ Residential G/E Appliance Package, Large Refer and Convection Microwave.
- ✓ Tri-Fold Sofa and Lounging Recliner with Convertible Table in the Ottoman.
- ✓ Large Front Bath; 48 x 30 Shower Pan with Sliding Glass Door with Wardrobe and Linen Closet.
- ✓ Tankless Water Heater for Unlimited Hot Water.