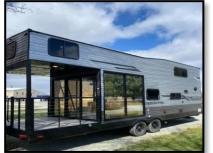

## Key Floorplan Features:

- ✓ Double Loft Floorplan; 32 ft. 1 Overall Length, 13 ft 1 in. Exterior Height.
- √ 72 x 76 Floor to Ceiling UV Protected and Reflective Mirror Glass Windows.
- √ 6 x 8 Ft Composite Party Patio with Overhead Shading.
- ✓ Projector Screen Entertainment.
- ✓ King Bed Master Loft with Serta Mattress, Fireplace and Immense Wardrobe Storage.
- ✓ Queen Bed Guest Loft with Telescope Ladder.
- ✓ Max Air Vent Fan in Master Loft.
- ✓ Floor to Ceiling Kitchen Pantry with W/D Combo and Dishwasher.
- ✓ Residential G/E Appliance Package, Large Refer and Convection Microwave.
- ✓ Tri-Fold Sofa and Lounging Recliner with Convertible Table in the Ottoman.
- ✓ Large Front Bath; 48 x 30 Shower Pan with Sliding Glass Door with Wardrobe and Linen Closet.
- ✓ Tankless Water Heater for Unlimited Hot Water.