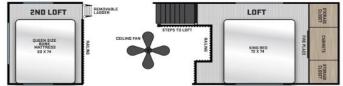

## Key Floorplan Features:

- ✓ Double Loft Floorplan; 32 ft. 1 Overall Length, 13 ft 1 in. Exterior Height.
- √ 72 x 76 Floor to Ceiling UV Protected and Reflective Mirror Glass Windows.
- √ 6 x 8 Ft Composite Party Patio with Overhead Shading.
- ✓ Projector Screen Entertainment.
- ✓ King Bed Master Loft with Serta Mattress, Fireplace and Immense Wardrobe Storage.
- ✓ Queen Bed Guest Loft with Telescope Ladder.
- ✓ Max Air Vent Fan in Master Loft.
- ✓ Floor to Ceiling Kitchen Pantry with W/D Combo and Dishwasher.
- ✓ Residential G/E Appliance Package, Large Refer and Convection Microwave.
- ✓ Tri-Fold Sofa and Lounging Recliner with Convertible Table in the Ottoman.
- ✓ Large Front Bath; 48 x 30 Shower Pan with Sliding Glass Door with Wardrobe and Linen Closet.
- ✓ Tankless Water Heater for Unlimited Hot Water.