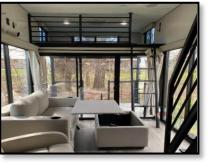

## 18RDL Loft Floorplan Guide

## Key Floorplan Features:

- ✓ Double Loft Floorplan; 32 ft. 1 Overall Length, 13 ft 1 in. Exterior Height.
- √ 72 x 76 Floor to Ceiling UV Protected and Reflective Mirror Glass Windows.
- √ 6 x 8 Ft Composite Party Patio with Overhead Shading.
- ✓ Projector Screen Entertainment.
- ✓ King Bed Master Loft with Serta Mattress, Fireplace and Immense Wardrobe Storage.
- ✓ Queen Bed Guest Loft with Telescope Ladder.
- ✓ Max Air Vent Fan in Master Loft.
- ✓ Floor to Ceiling Kitchen Pantry with W/D Combo and Dishwasher.
- ✓ Residential G/E Appliance Package, Large Refer and Convection Microwave.
- ✓ Tri-Fold Sofa and Lounging Recliner with Convertible Table in the Ottoman.
- ✓ Large Front Bath; 48 x 30 Shower Pan with Sliding Glass Door with Wardrobe and Linen Closet.
- ✓ Tankless Water Heater for Unlimited Hot Water.