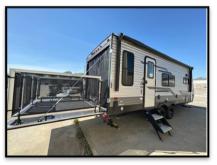

## Key Floorplan Features:

- ✓ Lightweight, Tow Friendly; Under 5000 lbs. Dry weight
- ✓ 25 ft. 4 in. Overall Length
- ✓ Garage Length of 13 ft. 3 in
- ✓ Garage Width of 65 in. Wheel to Wheel, 86 in Wall to Wall
- √ 84 x 74 Ramp/Party Patio
- ✓ Fold up Queen Bed along with Folding Sofa; Direct View Entertainment
- ✓ Hinged Countertop w/ Barstools, Facing Picture Window, and Overhead Storage
- √ 15 Ft. Toy lock Located at Front of Travel Trailer.
- ✓ Front Kitchen Containing 2 Burner Stove top, Microwave, and 10 cu. Refer
- ✓ Solid Entry Steps Covered By 19 Ft. Power Awning w/ 16 Different Lighting Options
- ✓ Immense Exterior Storage; Pass through with Additional Upper Storage Cubie.