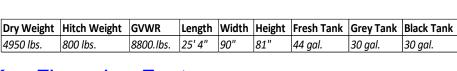

## Key Floorplan Features:

- ✓ Lightweight, Tow Friendly; Under 5000 lbs. Dry weight
- ✓ 25 ft. 4 in. Overall Length
- ✓ Garage Length of 13 ft. 3 in
- ✓ Garage Width of 65 in. Wheel to Wheel, 86 in Wall to Wall
- √ 84 x 74 Ramp/Party Patio
- ✓ Fold up Queen Bed along with Folding Sofa; Direct View Entertainment
- ✓ Hinged Countertop w/ Barstools, Facing Picture Window, and Overhead Storage
- √ 15 Ft. Toy lock Located at Front of Travel Trailer.
- ✓ Front Kitchen Containing 2 Burner Stove top, Microwave, and 10 cu. Refer
- ✓ Solid Entry Steps Covered By 19 Ft. Power Awning w/ 16 Different Lighting Options
- ✓ Immense Exterior Storage; Pass through with Additional Upper Storage Cubie.