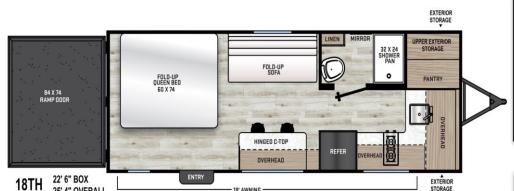

## Key Floorplan Features:

- ✓ Lightweight, Tow Friendly; Under 5000 lbs. Dry weight
- ✓ 25 ft. 4 in. Overall Length
- ✓ Garage Length of 13 ft. 3 in
- ✓ Garage Width of 65 in. Wheel to Wheel, 86 in Wall to Wall
- √ 84 x 74 Ramp/Party Patio
- ✓ Fold up Queen Bed along with Folding Sofa; Direct View Entertainment
- ✓ Hinged Countertop w/ Barstools, Facing Picture Window, and Overhead Storage
- √ 15 Ft. Toy lock Located at Front of Travel Trailer.
- ✓ Front Kitchen Containing 2 Burner Stove top, Microwave, and 10 cu. Refer
- ✓ Solid Entry Steps Covered By 19 Ft. Power Awning w/ 16 Different Lighting Options
- ✓ Immense Exterior Storage; Pass through with Additional Upper Storage Cubie.