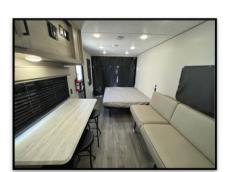

## Key Floorplan Features:

- ✓ Lightweight, Tow Friendly; Under 5000 lbs. Dry weight
- ✓ 25 ft. 4 in. Overall Length
- ✓ Garage Length of 13 ft. 3 in
- ✓ Garage Width of 65 in. Wheel to Wheel, 86 in Wall to Wall
- √ 84 x 74 Ramp/Party Patio
- ✓ Fold up Queen Bed along with Folding Sofa; Direct View Entertainment
- ✓ Hinged Countertop w/ Barstools, Facing Picture Window, and Overhead Storage
- √ 15 Ft. Toy lock Located at Front of Travel Trailer.
- ✓ Front Kitchen Containing 2 Burner Stove top, Microwave, and 10 cu. Refer
- ✓ Solid Entry Steps Covered By 19 Ft. Power Awning w/ 16 Different Lighting Options
- ✓ Immense Exterior Storage; Pass through with Additional Upper Storage Cubie.