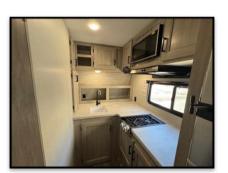

## Key Floorplan Features:

- ✓ Lightweight, Tow Friendly; Under 5000 lbs. Dry weight
- ✓ 25 ft. 4 in. Overall Length
- ✓ Garage Length of 13 ft. 3 in
- ✓ Garage Width of 65 in. Wheel to Wheel, 86 in Wall to Wall
- √ 84 x 74 Ramp/Party Patio
- ✓ Fold up Queen Bed along with Folding Sofa; Direct View Entertainment
- ✓ Hinged Countertop w/ Barstools, Facing Picture Window, and Overhead Storage
- √ 15 Ft. Toy lock Located at Front of Travel Trailer.
- ✓ Front Kitchen Containing 2 Burner Stove top, Microwave, and 10 cu. Refer
- ✓ Solid Entry Steps Covered By 19 Ft. Power Awning w/ 16 Different Lighting Options
- ✓ Immense Exterior Storage; Pass through with Additional Upper Storage Cubie.