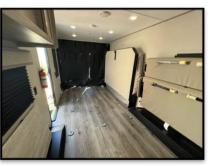

## Key Floorplan Features:

- ✓ Lightweight, Tow Friendly; Under 5000 lbs. Dry weight
- ✓ 25 ft. 4 in. Overall Length
- ✓ Garage Length of 13 ft. 3 in
- ✓ Garage Width of 65 in. Wheel to Wheel, 86 in Wall to Wall
- √ 84 x 74 Ramp/Party Patio
- ✓ Fold up Queen Bed along with Folding Sofa; Direct View Entertainment
- ✓ Hinged Countertop w/ Barstools, Facing Picture Window, and Overhead Storage
- √ 15 Ft. Toy lock Located at Front of Travel Trailer.
- ✓ Front Kitchen Containing 2 Burner Stove top, Microwave, and 10 cu. Refer
- ✓ Solid Entry Steps Covered By 19 Ft. Power Awning w/ 16 Different Lighting Options
- ✓ Immense Exterior Storage; Pass through with Additional Upper Storage Cubie.