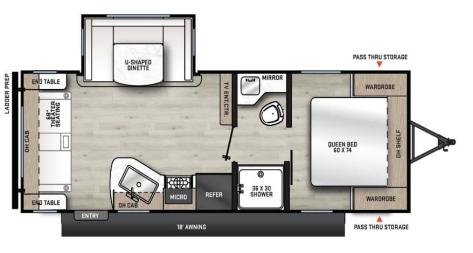

## Key Floorplan Features:

- ✓ Under 29' Real Length.
- ✓ 5,100 lb. Dry Weight; Half Ton Towable.
- ✓ Many Living Room and Kitchen Windows for Natural Sunlight.
- ✓ Private Master Bedroom with Sliding Door and Opposing Windows.
- ✓ Extra Large Rear Sofa; Direct View Entertainment.
- ✓ Rack and Pinion Super Slide with U-Shaped Dinette.
- ✓ Spacious Bathroom with Walk-in Shower and Additional Countertop.
- ✓ Rear Overhead Cabinets for Extra Storage.
- ✓ 18 ft. Power Awning Providing Camp Side Coverage and Multi Color LED Lighting.
- ✓ All-In-One Monitor Control Panel.