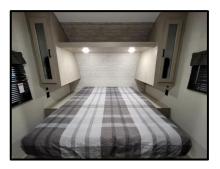

## Key Floorplan Features:

- ✓ Under 29' Real Length.
- ✓ 5,100 lb. Dry Weight; Half Ton Towable.
- ✓ Many Living Room and Kitchen Windows for Natural Sunlight.
- ✓ Private Master Bedroom with Sliding Door and Opposing Windows.
- ✓ Extra Large Rear Sofa; Direct View Entertainment.
- ✓ Rack and Pinion Super Slide with U-Shaped Dinette.
- ✓ Spacious Bathroom with Walk-in Shower and Additional Countertop.
- ✓ Rear Overhead Cabinets for Extra Storage.
- ✓ 18 ft. Power Awning Providing Camp Side Coverage and Multi Color LED Lighting.
- ✓ All-In-One Monitor Control Panel.