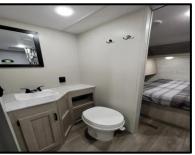

## Key Floorplan Features:

- ✓ Under 29' Real Length.
- ✓ 5,100 lb. Dry Weight; Half Ton Towable.
- ✓ Many Living Room and Kitchen Windows for Natural Sunlight.
- ✓ Private Master Bedroom with Sliding Door and Opposing Windows.
- ✓ Extra Large Rear Sofa; Direct View Entertainment.
- ✓ Rack and Pinion Super Slide with U-Shaped Dinette.
- ✓ Spacious Bathroom with Walk-in Shower and Additional Countertop.
- ✓ Rear Overhead Cabinets for Extra Storage.
- ✓ 18 ft. Power Awning Providing Camp Side Coverage and Multi Color LED Lighting.
- ✓ All-In-One Monitor Control Panel.