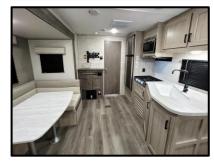

## Key Floorplan Features:

- ✓ Under 29' Real Length.
- ✓ 5,100 lb. Dry Weight; Half Ton Towable.
- ✓ Many Living Room and Kitchen Windows for Natural Sunlight.
- ✓ Private Master Bedroom with Sliding Door and Opposing Windows.
- ✓ Extra Large Rear Sofa; Direct View Entertainment.
- ✓ Rack and Pinion Super Slide with U-Shaped Dinette.
- ✓ Spacious Bathroom with Walk-in Shower and Additional Countertop.
- ✓ Rear Overhead Cabinets for Extra Storage.
- ✓ 18 ft. Power Awning Providing Camp Side Coverage and Multi Color LED Lighting.
- ✓ All-In-One Monitor Control Panel.