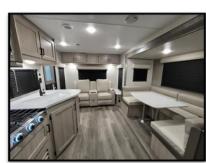

## Key Floorplan Features:

- ✓ Under 29' Real Length.
- ✓ 5,100 lb. Dry Weight; Half Ton Towable.
- ✓ Many Living Room and Kitchen Windows for Natural Sunlight.
- ✓ Private Master Bedroom with Sliding Door and Opposing Windows.
- ✓ Extra Large Rear Sofa; Direct View Entertainment.
- ✓ Rack and Pinion Super Slide with U-Shaped Dinette.
- ✓ Spacious Bathroom with Walk-in Shower and Additional Countertop.
- ✓ Rear Overhead Cabinets for Extra Storage.
- ✓ 18 ft. Power Awning Providing Camp Side Coverage and Multi Color LED Lighting.
- ✓ All-In-One Monitor Control Panel.