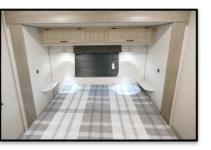

## Key Floorplan Features:

- ✓ Triple Slide, Middle Bunk Room, ALL Slides on Off-Door side
- ✓ Large Front Kitchen with Bay Window Views
- ✓ Living Room & Bedroom Ceiling Fans
- ✓ Bunk Room Sleeps 3+ Comfortably with Folding Futon
- ✓ Breakfast Bar with Additional Storage Underneath
- ✓ Extra Large Pantry Storage
- ✓ Floor to Ceiling Bedroom Wardrobes, Dresser and Entertainment Center Countertop
- ✓ Large Rear Window in The Bedroom.
- ✓ 2<sup>nd</sup> Entry into Hallway; Easy Access to the Bathroom
- ✓ Spacious Bathroom with Large Shower and Linen Closet
- ✓ 21' Power Awning Covering Both Entry Doors