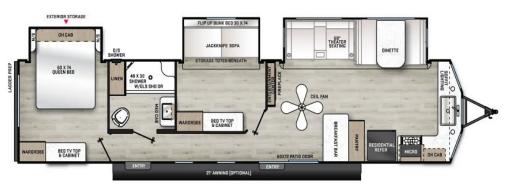

## 39FKTS Floorplan Guide

## Key Floorplan Features:

- ✓ Triple Slide, Middle Bunk Room, ALL Slides on Off-Door side
- ✓ Large Front Kitchen with Bay Window Views
- ✓ Living Room & Bedroom Ceiling Fans
- ✓ Bunk Room Sleeps 3+ Comfortably with Folding Futon
- ✓ Breakfast Bar with Additional Storage Underneath
- ✓ Extra Large Pantry Storage
- ✓ Floor to Ceiling Bedroom Wardrobes, Dresser and Entertainment Center Countertop
- ✓ Large Rear Window in The Bedroom.
- ✓ 2<sup>nd</sup> Entry into Hallway; Easy Access to the Bathroom
- ✓ Spacious Bathroom with Large Shower and Linen Closet
- ✓ 21' Power Awning Covering Both Entry Doors