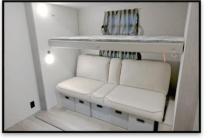

## Key Floorplan Features:

- ✓ Triple Slide, Middle Bunk Room, ALL Slides on Off-Door side
- ✓ Large Front Kitchen with Bay Window Views
- ✓ Living Room & Bedroom Ceiling Fans
- ✓ Bunk Room Sleeps 3+ Comfortably with Folding Futon
- ✓ Breakfast Bar with Additional Storage Underneath
- ✓ Extra Large Pantry Storage
- ✓ Floor to Ceiling Bedroom Wardrobes, Dresser and Entertainment Center Countertop
- ✓ Large Rear Window in The Bedroom.
- ✓ 2<sup>nd</sup> Entry into Hallway; Easy Access to the Bathroom
- ✓ Spacious Bathroom with Large Shower and Linen Closet
- ✓ 21' Power Awning Covering Both Entry Doors