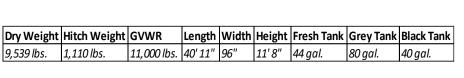

## 39FKTS Floorplan Guide













## Key Floorplan Features:

- ✓ Triple Slide, Middle Bunk Room, ALL Slides on Off-Door side
- ✓ Large Front Kitchen with Bay Window Views
- ✓ Living Room & Bedroom Ceiling Fans
- ✓ Bunk Room Sleeps 3+ Comfortably with Folding Futon
- ✓ Breakfast Bar with Additional Storage Underneath
- ✓ Extra Large Pantry Storage
- ✓ Floor to Ceiling Bedroom Wardrobes, Dresser and Entertainment Center Countertop
- ✓ Large Rear Window in The Bedroom.
- ✓ 2<sup>nd</sup> Entry into Hallway; Easy Access to the Bathroom
- ✓ Spacious Bathroom with Large Shower and Linen Closet
- ✓ 21' Power Awning Covering Both Entry Doors