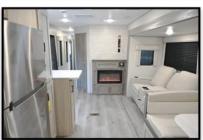

## Key Floorplan Features:

- ✓ Triple Slide, Middle Bunk Room, ALL Slides on Off-Door side
- ✓ Large Front Kitchen with Bay Window Views
- ✓ Living Room & Bedroom Ceiling Fans
- ✓ Bunk Room Sleeps 3+ Comfortably with Folding Futon
- ✓ Breakfast Bar with Additional Storage Underneath
- ✓ Extra Large Pantry Storage
- ✓ Floor to Ceiling Bedroom Wardrobes, Dresser and Entertainment Center Countertop
- ✓ Large Rear Window in The Bedroom.
- ✓ 2<sup>nd</sup> Entry into Hallway; Easy Access to the Bathroom
- ✓ Spacious Bathroom with Large Shower and Linen Closet
- ✓ 21' Power Awning Covering Both Entry Doors