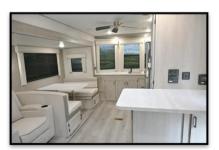

## Key Floorplan Features:

- ✓ Triple Slide, Middle Bunk Room, ALL Slides on Off-Door side
- ✓ Large Front Kitchen with Bay Window Views
- ✓ Living Room & Bedroom Ceiling Fans
- ✓ Bunk Room Sleeps 3+ Comfortably with Folding Futon
- ✓ Breakfast Bar with Additional Storage Underneath
- ✓ Extra Large Pantry Storage
- ✓ Floor to Ceiling Bedroom Wardrobes, Dresser and Entertainment Center Countertop
- ✓ Large Rear Window in The Bedroom.
- ✓ 2<sup>nd</sup> Entry into Hallway; Easy Access to the Bathroom
- ✓ Spacious Bathroom with Large Shower and Linen Closet
- ✓ 21' Power Awning Covering Both Entry Doors