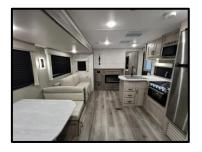

## Key Floorplan Features:

- ✓ Triple Slide Floor Plan; All Slides Off Door Side.
- ✓ Standard Full Size Outside Camp Kitchen with Griddle, Refer, and Sink.
- ✓ Jackknife Sofa in Bunk Room Providing Space for Additional Sleepers.
- ✓ Bunk Room Sleeps 5+.
- ✓ Massive Master Bedroom Closet with Hang Rod and Shelving.
- ✓ Washer and Dryer Prep Standard in Additional Closet.
- ✓ Privacy with Bunk Room Door and Master Bedroom Door.
- ✓ Spacious Bathroom with Walk-in Glass Shower.
- ✓ 21 ft. Power Awning Providing Camp Side Coverage and Multi Color LED Lighting.
- ✓ 200 lb. Flip Down Cargo Rack Providing Additional Exterior Storage.