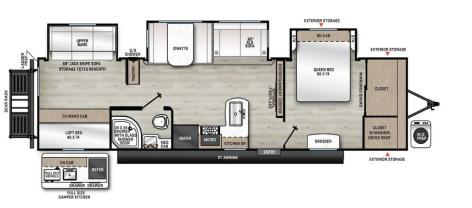

## 343BHTS Floorplan Guide

| <b>Dry Weight</b> | Hitch Weight | GVWR        | Length | Width | Height | Fresh Tank | <b>Grey Tank</b> | Black Tank |
|-------------------|--------------|-------------|--------|-------|--------|------------|------------------|------------|
| 8,620 lbs.        | 1,142 lbs.   | 10,800 lbs. | 38' 6" | 96"   | 11'3"  | 44 gal.    | 70 gal.          | 30 gal.    |

## Key Floorplan Features:

- ✓ Triple Slide Floor Plan; All Slides Off Door Side.
- ✓ Standard Full Size Outside Camp Kitchen with Griddle, Refer, and Sink.
- ✓ Jackknife Sofa in Bunk Room Providing Space for Additional Sleepers.
- ✓ Bunk Room Sleeps 5+.
- ✓ Massive Master Bedroom Closet with Hang Rod and Shelving.
- ✓ Washer and Dryer Prep Standard in Additional Closet.
- ✓ Privacy with Bunk Room Door and Master Bedroom Door.
- ✓ Spacious Bathroom with Walk-in Glass Shower.
- ✓ 21 ft. Power Awning Providing Camp Side Coverage and Multi Color LED Lighting.
- ✓ 200 lb. Flip Down Cargo Rack Providing Additional Exterior Storage.