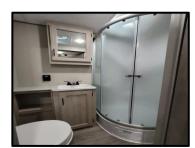

## Key Floorplan Features:

- ✓ Triple Slide Floor Plan; All Slides Off Door Side.
- ✓ Standard Full Size Outside Camp Kitchen with Griddle, Refer, and Sink.
- ✓ Jackknife Sofa in Bunk Room Providing Space for Additional Sleepers.
- ✓ Bunk Room Sleeps 5+.
- ✓ Massive Master Bedroom Closet with Hang Rod and Shelving.
- ✓ Washer and Dryer Prep Standard in Additional Closet.
- ✓ Privacy with Bunk Room Door and Master Bedroom Door.
- ✓ Spacious Bathroom with Walk-in Glass Shower.
- ✓ 21 ft. Power Awning Providing Camp Side Coverage and Multi Color LED Lighting.
- ✓ 200 lb. Flip Down Cargo Rack Providing Additional Exterior Storage.