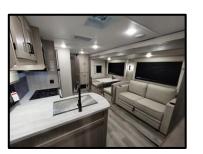

## Key Floorplan Features:

- ✓ Triple Slide Floor Plan; All Slides Off Door Side.
- ✓ Standard Full Size Outside Camp Kitchen with Griddle, Refer, and Sink.
- ✓ Jackknife Sofa in Bunk Room Providing Space for Additional Sleepers.
- ✓ Bunk Room Sleeps 5+.
- ✓ Massive Master Bedroom Closet with Hang Rod and Shelving.
- ✓ Washer and Dryer Prep Standard in Additional Closet.
- ✓ Privacy with Bunk Room Door and Master Bedroom Door.
- ✓ Spacious Bathroom with Walk-in Glass Shower.
- ✓ 21 ft. Power Awning Providing Camp Side Coverage and Multi Color LED Lighting.
- ✓ 200 lb. Flip Down Cargo Rack Providing Additional Exterior Storage.