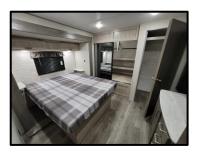

## Key Floorplan Features:

- ✓ Triple Slide Floor Plan; All Slides Off Door Side.
- ✓ Standard Full Size Outside Camp Kitchen with Griddle, Refer, and Sink.
- ✓ Jackknife Sofa in Bunk Room Providing Space for Additional Sleepers.
- ✓ Bunk Room Sleeps 5+.
- ✓ Massive Master Bedroom Closet with Hang Rod and Shelving.
- ✓ Washer and Dryer Prep Standard in Additional Closet.
- ✓ Privacy with Bunk Room Door and Master Bedroom Door.
- ✓ Spacious Bathroom with Walk-in Glass Shower.
- ✓ 21 ft. Power Awning Providing Camp Side Coverage and Multi Color LED Lighting.
- ✓ 200 lb. Flip Down Cargo Rack Providing Additional Exterior Storage.