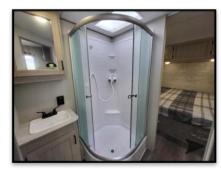

## Key Floorplan Features:

- ✓ Under 5,500 lb. Dry Weight
- ✓ 30' Real Length
- ✓ Roll Over Sofa's; Easy to Stow and Creates Extra Sleeping
- ✓ Steel Wheel Well Cover on the Interior
- $\checkmark$  Spacious Bathroom with Walk-In Shower and Linen Storage
- ✓ 12 Tie Downs Throughout Trailer
- $\checkmark$  15' Toy Lock Cable with Lock Bolted onto The A-Frame
- ✓ Massive Camp Side Living Room Window
- ✓ 15' Power Awning with Entry Door Coverage
- ✓ (Optional) Ramp Patio System
- (Optional) Recliners for Additional Seating