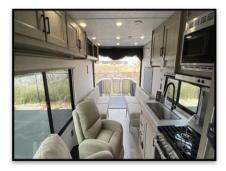

## Key Floorplan Features:

- ✓ Under 5,500 lb. Dry Weight
- ✓ 30' Real Length
- ✓ Roll Over Sofa's; Easy to Stow and Creates Extra Sleeping
- ✓ Steel Wheel Well Cover on the Interior
- $\checkmark$  Spacious Bathroom with Walk-In Shower and Linen Storage
- ✓ 12 Tie Downs Throughout Trailer
- $\checkmark$  15' Toy Lock Cable with Lock Bolted onto The A-Frame
- ✓ Massive Camp Side Living Room Window
- ✓ 15' Power Awning with Entry Door Coverage
- ✓ (Optional) Ramp Patio System
- (Optional) Recliners for Additional Seating