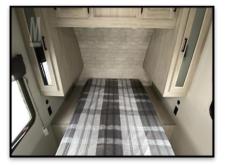

## Key Floorplan Features:

- ✓ Under 5,500 lb. Dry Weight
- ✓ 30' Real Length
- ✓ Roll Over Sofa's; Easy to Stow and Creates Extra Sleeping
- ✓ Steel Wheel Well Cover on the Interior
- $\checkmark$  Spacious Bathroom with Walk-In Shower and Linen Storage
- ✓ 12 Tie Downs Throughout Trailer
- $\checkmark$  15' Toy Lock Cable with Lock Bolted onto The A-Frame
- ✓ Massive Camp Side Living Room Window
- ✓ 15' Power Awning with Entry Door Coverage
- ✓ (Optional) Ramp Patio System
- (Optional) Recliners for Additional Seating