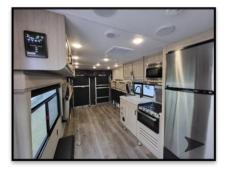

## Key Floorplan Features:

- ✓ Under 5,500 lb. Dry Weight
- ✓ 30' Real Length
- ✓ Roll Over Sofa's; Easy to Stow and Creates Extra Sleeping
- ✓ Steel Wheel Well Cover on the Interior
- $\checkmark$  Spacious Bathroom with Walk-In Shower and Linen Storage
- ✓ 12 Tie Downs Throughout Trailer
- $\checkmark$  15' Toy Lock Cable with Lock Bolted onto The A-Frame
- ✓ Massive Camp Side Living Room Window
- ✓ 15' Power Awning with Entry Door Coverage
- ✓ (Optional) Ramp Patio System
- (Optional) Recliners for Additional Seating