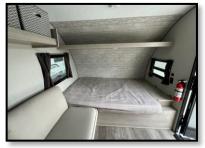

## Key Floorplan Features:

- ✓ Lightweight; Tow Friendly. 16 Foot. Overall Length. (Small SUV, Wrangler Towable)
- ✓ Under 3000 lbs. Dry Weight!
- ✓ Roof Mounted Low Profile A/C with Heat Pump and LP Furnace.
- ✓ Booth Dinette with Overhead Storage.
- ✓ Upgraded All-Terrain Tire Package.
- ✓ Solid Fold Down Entry Steps.
- ✓ Master Queen East/West Bed with Footboard Storage.
- ✓ 8 ft. Power Awning Providing Camp Side Coverage and Multi Color Led Lighting.
- ✓ Premium JBL Speaker System/Audio Package.
- ✓ All-In-One Monitor Control Panel.