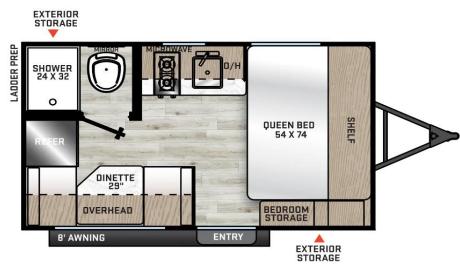

## Key Floorplan Features:

- ✓ Lightweight; Tow Friendly. 16 Foot. Overall Length. (Small SUV, Wrangler Towable)
- ✓ Under 3000 lbs. Dry Weight!
- ✓ Roof Mounted Low Profile A/C with Heat Pump and LP Furnace.
- ✓ Booth Dinette with Overhead Storage.
- ✓ Upgraded All-Terrain Tire Package.
- ✓ Solid Fold Down Entry Steps.
- ✓ Master Queen East/West Bed with Footboard Storage.
- ✓ 8 ft. Power Awning Providing Camp Side Coverage and Multi Color Led Lighting.
- ✓ Premium JBL Speaker System/Audio Package.
- ✓ All-In-One Monitor Control Panel.