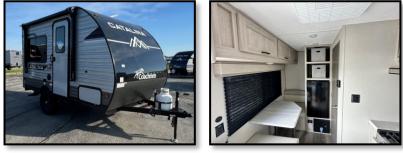

## Key Floorplan Features:

- ✓ Lightweight; Tow Friendly. 16 Foot. Overall Length. (Small SUV, Wrangler Towable)
- ✓ Under 3000 lbs. Dry Weight!
- ✓ Roof Mounted Low Profile A/C with Heat Pump and LP Furnace.
- ✓ Booth Dinette with Overhead Storage.
- ✓ Upgraded All-Terrain Tire Package.
- ✓ Solid Fold Down Entry Steps.
- ✓ Master Queen East/West Bed with Footboard Storage.
- ✓ 8 ft. Power Awning Providing Camp Side Coverage and Multi Color Led Lighting.
- ✓ Premium JBL Speaker System/Audio Package.
- ✓ All-In-One Monitor Control Panel.