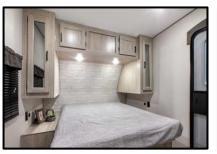

## <u>Key Floorplan Features:</u>

- ✓ Standard Double Over Double Happi-Jac Bunk Lift System
- ✓ Rack and Pinion Super Slide with U-Shaped Dinette and Sofa
- ✓ Double Entry Doors Covered by 21'Power Awning
- ✓ Standard Outside Mini Refer with Griddle
- ✓ Roll Down Screen Wall/Tent Wall; Easy Access and Waterproof
- √ 15' Toy Lock Cable with Lock Bolted to A-Frame
- ✓ Walk-Around queen bed
- ✓ Direct View Entertainment with (**Optional**) Recessed Fireplace
- ✓ Rear Entertainment with (Optional) Ramp Patio System
- ✓ Two Shelved Pantry Storage Closets