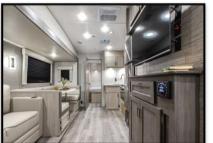

## <u>Key Floorplan Features:</u>

- ✓ Standard Double Over Double Happi-Jac Bunk Lift System
- ✓ Rack and Pinion Super Slide with U-Shaped Dinette and Sofa
- ✓ Double Entry Doors Covered by 21'Power Awning
- ✓ Standard Outside Mini Refer with Griddle
- ✓ Roll Down Screen Wall/Tent Wall; Easy Access and Waterproof
- √ 15' Toy Lock Cable with Lock Bolted to A-Frame
- ✓ Walk-Around queen bed
- ✓ Direct View Entertainment with (**Optional**) Recessed Fireplace
- ✓ Rear Entertainment with (Optional) Ramp Patio System
- ✓ Two Shelved Pantry Storage Closets