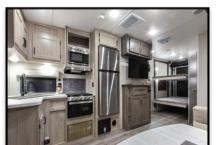

## <u>Key Floorplan Features:</u>

- ✓ Standard Double Over Double Happi-Jac Bunk Lift System
- ✓ Rack and Pinion Super Slide with U-Shaped Dinette and Sofa
- ✓ Double Entry Doors Covered by 21'Power Awning
- ✓ Standard Outside Mini Refer with Griddle
- ✓ Roll Down Screen Wall/Tent Wall; Easy Access and Waterproof
- √ 15' Toy Lock Cable with Lock Bolted to A-Frame
- ✓ Walk-Around queen bed
- ✓ Direct View Entertainment with (**Optional**) Recessed Fireplace
- ✓ Rear Entertainment with (Optional) Ramp Patio System
- ✓ Two Shelved Pantry Storage Closets