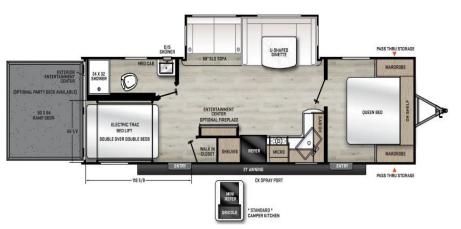

## 27THS Floorplan Guide

| Dry Weight | Hitch Weight | GVWR       | Length  | Width | Height  | Fresh Tank | Grey Tank | Black Tank |  |
|------------|--------------|------------|---------|-------|---------|------------|-----------|------------|--|
| 7,471 lbs. | 1,314 lbs.   | 11,514 lbs | 33' 10" | 96"   | 11' 10" | 44 gal.    | 70 gal.   | 30 gal.    |  |

## <u>Key Floorplan Features:</u>

- ✓ Standard Double Over Double Happi-Jac Bunk Lift System
- ✓ Rack and Pinion Super Slide with U-Shaped Dinette and Sofa
- ✓ Double Entry Doors Covered by 21'Power Awning
- ✓ Standard Outside Mini Refer with Griddle
- ✓ Roll Down Screen Wall/Tent Wall; Easy Access and Waterproof
- √ 15' Toy Lock Cable with Lock Bolted to A-Frame
- ✓ Walk-Around queen bed
- ✓ Direct View Entertainment with (**Optional**) Recessed Fireplace
- ✓ Rear Entertainment with (Optional) Ramp Patio System
- ✓ Two Shelved Pantry Storage Closets