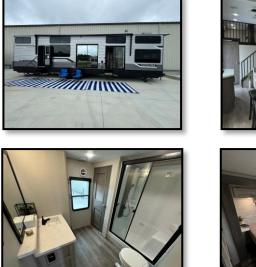

## Key Floorplan Features:

- ✓ Double Slide; Twin Entry, Double Loft Floorplan.
- ✓ Central Living Room and Galley; Kitchen Island with Barstools Providing Additional Countertop Space.
- ✓ Solid Surface Countertops Throughout. (Bathroom, Island, Kitchen, Bedroom and ENT. Center.
- ✓ Residential Style Appliance Package, Refer, and Microwave; Floor To Ceiling Pantry.
- ✓ Sectional Hide-a-Bed Seating with Rear Storage; Power Lift Entertainment Center with TV.
- ✓ Enormous Bathroom With Spacious Walk In Shower and Large Linen Closet.
- ✓ Stackable Washer and Dryer Included!
- ✓ Power blinds in Living Area.
- ✓ Gigantic 25 Ft. Power Awning with Multicolor LED Lighting Covering Both Entry Doors.
- ✓ Fireplace in Both Living and Bedroom Providing Additional Comfort.
- ✓ All-In-One Monitor Control Panel.