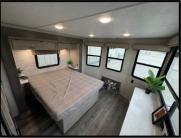

## Key Floorplan Features:

- ✓ Double Slide; Twin Entry, Double Loft Floorplan.
- ✓ Central Living Room and Galley; Kitchen Island with Barstools Providing Additional Countertop Space.
- ✓ Solid Surface Countertops Throughout. (Bathroom, Island, Kitchen, Bedroom and ENT. Center.
- ✓ Residential Style Appliance Package, Refer, and Microwave; Floor To Ceiling Pantry.
- ✓ Sectional Hide-a-Bed Seating with Rear Storage; Power Lift Entertainment Center with TV.
- ✓ Enormous Bathroom With Spacious Walk In Shower and Large Linen Closet.
- ✓ Stackable Washer and Dryer Included!
- ✓ Power blinds in Living Area.
- ✓ Gigantic 25 Ft. Power Awning with Multicolor LED Lighting Covering Both Entry Doors.
- ✓ Fireplace in Both Living and Bedroom Providing Additional Comfort.
- ✓ All-In-One Monitor Control Panel.