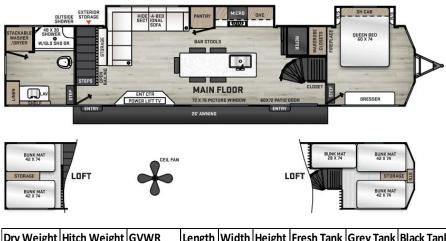

## <u>42CONDO</u> Floorplan Guide

| Dry Weight  | Hitch Weight | GVWR        | Length | Width | Height | Fresh Tank | Grey Tank | Black Tank |
|-------------|--------------|-------------|--------|-------|--------|------------|-----------|------------|
| 12,715 lbs. | 1,586 lbs.   | 14,215 lbs. | 45' 5" | 101"  | 13' 5" | 55 gal.    | 89 gal.   | 44 gal.    |

## Key Floorplan Features:

- ✓ Double Slide; Twin Entry, Double Loft Floorplan.
- ✓ Central Living Room and Galley; Kitchen Island with Barstools Providing Additional Countertop Space.
- ✓ Solid Surface Countertops Throughout. (Bathroom, Island, Kitchen, Bedroom and ENT. Center.
- ✓ Residential Style Appliance Package, Refer, and Microwave; Floor To Ceiling Pantry.
- ✓ Sectional Hide-a-Bed Seating with Rear Storage; Power Lift Entertainment Center with TV.
- ✓ Enormous Bathroom With Spacious Walk In Shower and Large Linen Closet.
- ✓ Stackable Washer and Dryer Included!
- ✓ Power blinds in Living Area.
- ✓ Gigantic 25 Ft. Power Awning with Multicolor LED Lighting Covering Both Entry Doors.
- ✓ Fireplace in Both Living and Bedroom Providing Additional Comfort.
- ✓ All-In-One Monitor Control Panel.