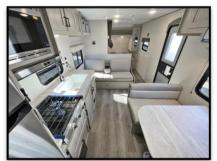

## <u>Key Floorplan Features:</u>

- ✓ Under 5,000 lb. Dry Weight; Tow Friendly.
- ✓ Double Over Double Bunks with Top Bunk Window; Partial Wall Opening up Top Bunk.
- ✓ Extra Large Jiffy Sofa with Storage Compartment Underneath.
- ✓ Extended Overhead Kitchen Cabinetry for Added Storage.
- ✓ Massive Exterior Storage Under Bunks Standard.
- ✓ Additional Overhead Dinette Cabinets.
- ✓ Spacious Bathroom with Walk in Shower and Sink.
- ✓ Partial Master Bedroom Wall Adding Privacy.
- √ 15 ft. Power Awning Providing Camp Side Coverage and Multi Color LED Lighting.
- ✓ All-In-One Monitor Control Panel.