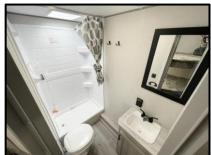

## <u>Key Floorplan Features:</u>

- ✓ Under 5,000 lb. Dry Weight; Tow Friendly.
- ✓ Double Over Double Bunks with Top Bunk Window; Partial Wall Opening up Top Bunk.
- ✓ Extra Large Jiffy Sofa with Storage Compartment Underneath.
- ✓ Extended Overhead Kitchen Cabinetry for Added Storage.
- ✓ Massive Exterior Storage Under Bunks Standard.
- ✓ Additional Overhead Dinette Cabinets.
- ✓ Spacious Bathroom with Walk in Shower and Sink.
- ✓ Partial Master Bedroom Wall Adding Privacy.
- √ 15 ft. Power Awning Providing Camp Side Coverage and Multi Color LED Lighting.
- ✓ All-In-One Monitor Control Panel.