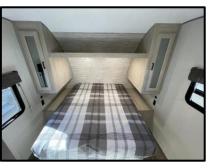

## <u>Key Floorplan Features:</u>

- ✓ Under 5,000 lb. Dry Weight; Tow Friendly.
- ✓ Double Over Double Bunks with Top Bunk Window; Partial Wall Opening up Top Bunk.
- ✓ Extra Large Jiffy Sofa with Storage Compartment Underneath.
- ✓ Extended Overhead Kitchen Cabinetry for Added Storage.
- ✓ Massive Exterior Storage Under Bunks Standard.
- ✓ Additional Overhead Dinette Cabinets.
- ✓ Spacious Bathroom with Walk in Shower and Sink.
- ✓ Partial Master Bedroom Wall Adding Privacy.
- √ 15 ft. Power Awning Providing Camp Side Coverage and Multi Color LED Lighting.
- ✓ All-In-One Monitor Control Panel.