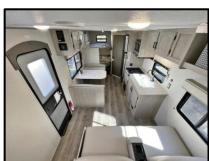

## <u>Key Floorplan Features:</u>

- ✓ Under 5,000 lb. Dry Weight; Tow Friendly.
- ✓ Double Over Double Bunks with Top Bunk Window; Partial Wall Opening up Top Bunk.
- ✓ Extra Large Jiffy Sofa with Storage Compartment Underneath.
- ✓ Extended Overhead Kitchen Cabinetry for Added Storage.
- ✓ Massive Exterior Storage Under Bunks Standard.
- ✓ Additional Overhead Dinette Cabinets.
- ✓ Spacious Bathroom with Walk in Shower and Sink.
- ✓ Partial Master Bedroom Wall Adding Privacy.
- √ 15 ft. Power Awning Providing Camp Side Coverage and Multi Color LED Lighting.
- ✓ All-In-One Monitor Control Panel.