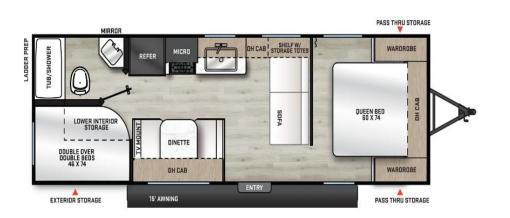

## **261BH Floorplan Guide**

| Dry Weight | Hitch Weight | GVWR       | Length | Width | Height | Fresh Tank | Grey Tank | Black Tank |
|------------|--------------|------------|--------|-------|--------|------------|-----------|------------|
| 4,822 lbs. | 515 lbs.     | 6,400 lbs. | 30' 1" | 96"   | 10' 7" | 44 gal.    | 40 gal.   | 30 gal.    |

## <u>Key Floorplan Features:</u>

- ✓ Under 5,000 lb. Dry Weight; Tow Friendly.
- ✓ Double Over Double Bunks with Top Bunk Window; Partial Wall Opening up Top Bunk.
- ✓ Extra Large Jiffy Sofa with Storage Compartment Underneath.
- ✓ Extended Overhead Kitchen Cabinetry for Added Storage.
- ✓ Massive Exterior Storage Under Bunks Standard.
- ✓ Additional Overhead Dinette Cabinets.
- ✓ Spacious Bathroom with Walk in Shower and Sink.
- ✓ Partial Master Bedroom Wall Adding Privacy.
- √ 15 ft. Power Awning Providing Camp Side Coverage and Multi Color LED Lighting.
- ✓ All-In-One Monitor Control Panel.