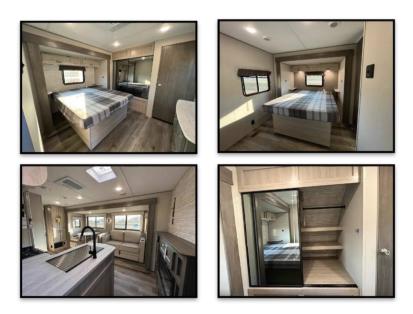

## Key Floorplan Features:

- ✓ Triple Slide Floor Plan; All Slides Off Camp Side.
- ✓ Two Massive Bedrooms with Walk Around Queen Beds and Entertainment Centers.
- ✓ Massive Master Bedroom Closet with Hang Rods and Shelving.
- ✓ Solid Doors Providing Privacy for both Bedrooms.
- ✓ Dresser and Hanging Wardrobe in Storage in Bedrooms.
- ✓ L-Style Kitchen Providing Additional Countertop Space while Opening Up Floor Plan.
- ✓ Washer and Dryer Prep Standard in Additional Closet.
- ✓ Spacious Bathroom with Walk-in Glass Shower.
- ✓ 21 ft. Power Awning Providing Camp Side Coverage and Multi Color LED Lighting.
- ✓ 200 lb. Flip Down Cargo Rack.