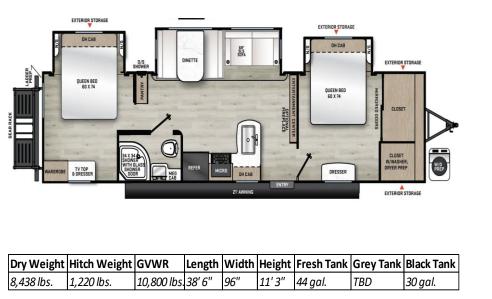

## <u>343BHTS 2Q</u> Floorplan Guide

## Key Floorplan Features:

- ✓ Triple Slide Floor Plan; All Slides Off Camp Side.
- ✓ Two Massive Bedrooms with Walk Around Queen Beds and Entertainment Centers.
- ✓ Massive Master Bedroom Closet with Hang Rods and Shelving.
- ✓ Solid Doors Providing Privacy for both Bedrooms.
- ✓ Dresser and Hanging Wardrobe in Storage in Bedrooms.
- ✓ L-Style Kitchen Providing Additional Countertop Space while Opening Up Floor Plan.
- ✓ Washer and Dryer Prep Standard in Additional Closet.
- ✓ Spacious Bathroom with Walk-in Glass Shower.
- ✓ 21 ft. Power Awning Providing Camp Side Coverage and Multi Color LED Lighting.
- ✓ 200 lb. Flip Down Cargo Rack.