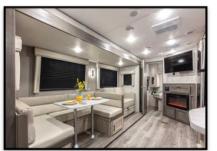

## Key Floorplan Features:

- ✓ Double Over Double Bunks With Ladder, Each with A Window.
- ✓ Angled View/Direct View Entertainment.
- ✓ Spacious Kitchen Pantry with Built-in Shelving.
- ✓ Full Sized Super Slide Includes Large U-shaped Dinette and SLS Sofa.
- ✓ Extra Large Floor to Ceiling Shelved Bedroom Closet.
- ✓ 6 ft. 9 in. Interior Height.
- ✓ Standard Outside Camp Kitchen with Mini Refer, Griddle, Storage and Bottle Opener.
- ✓ 18 ft. Power Awning Providing Camp Side Coverage and Multi Color LED Lighting.
- ✓ Walk Around Queen Bed; Full Length Nightstands with USB and Outlets.
- ✓ Large Bathroom with Easy Access Tub and Bathroom Sink.