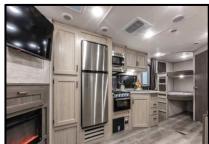

## Key Floorplan Features:

- ✓ Double Over Double Bunks With Ladder, Each with A Window.
- ✓ Angled View/Direct View Entertainment.
- ✓ Spacious Kitchen Pantry with Built-in Shelving.
- ✓ Full Sized Super Slide Includes Large U-shaped Dinette and SLS Sofa.
- ✓ Extra Large Floor to Ceiling Shelved Bedroom Closet.
- ✓ 6 ft. 9 in. Interior Height.
- ✓ Standard Outside Camp Kitchen with Mini Refer, Griddle, Storage and Bottle Opener.
- ✓ 18 ft. Power Awning Providing Camp Side Coverage and Multi Color LED Lighting.
- ✓ Walk Around Queen Bed; Full Length Nightstands with USB and Outlets.
- ✓ Large Bathroom with Easy Access Tub and Bathroom Sink.