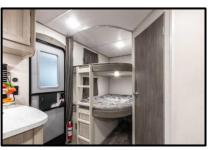

## Key Floorplan Features:

- ✓ Double Over Double Bunks With Ladder, Each with A Window.
- ✓ Angled View/Direct View Entertainment.
- ✓ Spacious Kitchen Pantry with Built-in Shelving.
- ✓ Full Sized Super Slide Includes Large U-shaped Dinette and SLS Sofa.
- ✓ Extra Large Floor to Ceiling Shelved Bedroom Closet.
- ✓ 6 ft. 9 in. Interior Height.
- ✓ Standard Outside Camp Kitchen with Mini Refer, Griddle, Storage and Bottle Opener.
- ✓ 18 ft. Power Awning Providing Camp Side Coverage and Multi Color LED Lighting.
- ✓ Walk Around Queen Bed; Full Length Nightstands with USB and Outlets.
- ✓ Large Bathroom with Easy Access Tub and Bathroom Sink.