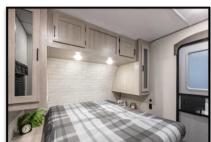

## Key Floorplan Features:

- ✓ Double Over Double Bunks With Ladder, Each with A Window.
- ✓ Angled View/Direct View Entertainment.
- ✓ Spacious Kitchen Pantry with Built-in Shelving.
- ✓ Full Sized Super Slide Includes Large U-shaped Dinette and SLS Sofa.
- ✓ Extra Large Floor to Ceiling Shelved Bedroom Closet.
- ✓ 6 ft. 9 in. Interior Height.
- ✓ Standard Outside Camp Kitchen with Mini Refer, Griddle, Storage and Bottle Opener.
- ✓ 18 ft. Power Awning Providing Camp Side Coverage and Multi Color LED Lighting.
- ✓ Walk Around Queen Bed; Full Length Nightstands with USB and Outlets.
- ✓ Large Bathroom with Easy Access Tub and Bathroom Sink.