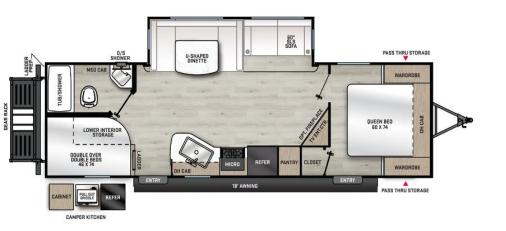

## 263BHSCK Floorplan Guide

| Dry Weight | Hitch Weight | GVWR       | Length | Width | Height | Fresh Tank | <b>Grey Tank</b> | Black Tank |
|------------|--------------|------------|--------|-------|--------|------------|------------------|------------|
| 6,532 lbs. | 728 lbs.     | 8,300 lbs. | 32' 6" | 96"   | 11'1"  | 44 gal.    | 70 gal.          | 30 gal.    |

## Key Floorplan Features:

- ✓ Double Over Double Bunks With Ladder, Each with A Window.
- ✓ Angled View/Direct View Entertainment.
- ✓ Spacious Kitchen Pantry with Built-in Shelving.
- ✓ Full Sized Super Slide Includes Large U-shaped Dinette and SLS Sofa.
- ✓ Extra Large Floor to Ceiling Shelved Bedroom Closet.
- ✓ 6 ft. 9 in. Interior Height.
- ✓ Standard Outside Camp Kitchen with Mini Refer, Griddle, Storage and Bottle Opener.
- ✓ 18 ft. Power Awning Providing Camp Side Coverage and Multi Color LED Lighting.
- ✓ Walk Around Queen Bed; Full Length Nightstands with USB and Outlets.
- ✓ Large Bathroom with Easy Access Tub and Bathroom Sink.