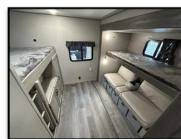

- ✓ Dual Entry Doors with Direct Entry Into the Bathroom
- ✓ Privacy with Bunk Room Door and Master Bedroom Door
- ✓ Full Master Bedroom Wall with Walk Around Queen Bed
- ✓ Rack and Pinion Super Slide with U-Shaped Dinette and Sofa
- ✓ Corner Bar Providing Extra Countertop Space and Storage
- ✓ Jack Knife Sofa in Bunk Room Providing Space for Extra Sleepers
- ✓ 21 ft. Power Awning Providing Camp Side Coverage and Multi Color LED Lighting.