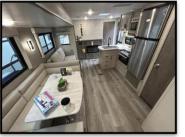

- ✓ Dual Entry Doors with Direct Entry Into the Bathroom
- ✓ Privacy with Bunk Room Door and Master Bedroom Door
- ✓ Full Master Bedroom Wall with Walk Around Queen Bed
- ✓ Rack and Pinion Super Slide with U-Shaped Dinette and Sofa
- ✓ Corner Bar Providing Extra Countertop Space and Storage
- ✓ Jack Knife Sofa in Bunk Room Providing Space for Extra Sleepers
- ✓ 21 ft. Power Awning Providing Camp Side Coverage and Multi Color LED Lighting.