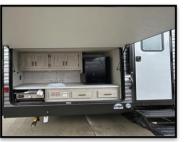

## Key Floorplan Features:

896 lbs.

7.864 lbs.

9.500 lbs. 36' 8"

✓ Dual Slide Out Floor Plan with Bunk Room Slide Out

96"

✓ Standard Full Size Camp Kitchen with Refer, Griddle and Sink

11'1" |44 gal.

70 aal.

30 aal.

✓ 200 lb. Flip Down Cargo Rack