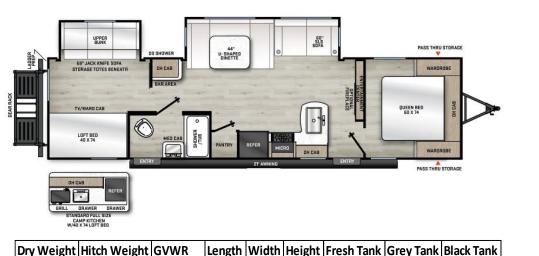

## 323BHDSCK Floorplan Guide

## Key Floorplan Features:

896 lbs.

7.864 lbs.

9.500 lbs. 36' 8"

✓ Dual Slide Out Floor Plan with Bunk Room Slide Out

96"

✓ Standard Full Size Camp Kitchen with Refer, Griddle and Sink

11'1" |44 gal.

- ✓ Dual Entry Doors with Direct Entry Into the Bathroom
- ✓ Privacy with Bunk Room Door and Master Bedroom Door
- ✓ Full Master Bedroom Wall with Walk Around Queen Bed
- ✓ Rack and Pinion Super Slide with U-Shaped Dinette and Sofa
- ✓ Corner Bar Providing Extra Countertop Space and Storage
- ✓ Jack Knife Sofa in Bunk Room Providing Space for Extra Sleepers
- ✓ 21 ft. Power Awning Providing Camp Side Coverage and Multi Color LED Lighting.

70 aal.

30 aal.

✓ 200 lb. Flip Down Cargo Rack