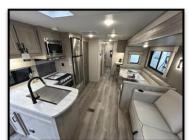

- ✓ Dual Entry Doors with Direct Entry Into the Bathroom
- ✓ Privacy with Bunk Room Door and Master Bedroom Door
- ✓ Full Master Bedroom Wall with Walk Around Queen Bed
- ✓ Rack and Pinion Super Slide with U-Shaped Dinette and Sofa
- ✓ Corner Bar Providing Extra Countertop Space and Storage
- ✓ Jack Knife Sofa in Bunk Room Providing Space for Extra Sleepers
- ✓ 21 ft. Power Awning Providing Camp Side Coverage and Multi Color LED Lighting.