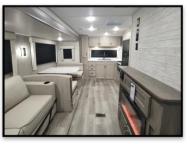

## Key Floorplan Features:

8,600 lbs. 30' 0"

918 lbs.

6,869 lbs.

✓ Double Slide Trailer at ONLY 30' Overall Length & Dual Entry.

11' 1" | 44 gal.

- ✓ Spacious Front Kitchen with Panoramic Front Window.
- ✓ Redesigned Front Profile Adds Storage, More Countertop Space and Sq. Footage.