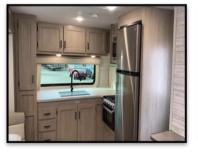

## Key Floorplan Features:

8,600 lbs. 30' 0"

918 lbs.

6,869 lbs.

✓ Double Slide Trailer at ONLY 30' Overall Length & Dual Entry.

11' 1" | 44 gal.

- ✓ Spacious Front Kitchen with Panoramic Front Window.
- ✓ Redesigned Front Profile Adds Storage, More Countertop Space and Sq. Footage.