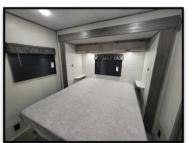

60 aal.

30 aal.

- ✓ Two Shelved Pantry Closets.
- ✓ Spacious Rear Master Bedroom Slides out; Massive Hanging Closet and Dresser Drawers.
- ✓ Direct View Entertainment.
- √ 18 ft. Power Awning Providing Camp Side Coverage and Multi Color LED Lighting.
- ✓ Dual Entry into Bathroom; Easy Access From Master Bedroom.
- ✓ **Standard** Camp Kitchen Includes Mini Refer and Griddle.
- ✓ Standard 200 lbs. Flip Down Cargo Rack PLUS Exterior Storage Door Located on Bedroom Slide