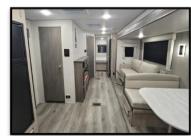

## 263FKDS Floorplan Guide

96"

## Key Floorplan Features:

8,600 lbs. 30' 0"

918 lbs.

6,869 lbs.

✓ Double Slide Trailer at ONLY 30' Overall Length & Dual Entry.

11' 1" | 44 gal.

- ✓ Spacious Front Kitchen with Panoramic Front Window.
- ✓ Redesigned Front Profile Adds Storage, More Countertop Space and Sq. Footage.

60 aal.

30 aal.

- ✓ Two Shelved Pantry Closets.
- ✓ Spacious Rear Master Bedroom Slides out; Massive Hanging Closet and Dresser Drawers.
- ✓ Direct View Entertainment.
- √ 18 ft. Power Awning Providing Camp Side Coverage and Multi Color LED Lighting.
- ✓ Dual Entry into Bathroom; Easy Access From Master Bedroom.
- ✓ **Standard** Camp Kitchen Includes Mini Refer and Griddle.
- ✓ Standard 200 lbs. Flip Down Cargo Rack PLUS Exterior Storage Door Located on Bedroom Slide