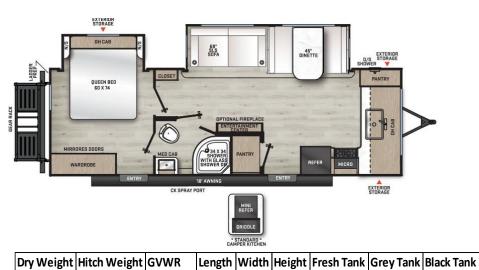

## 263FKDS Floorplan Guide

96"

## Key Floorplan Features:

8,600 lbs. 30' 0"

918 lbs.

6,869 lbs.

✓ Double Slide Trailer at ONLY 30' Overall Length & Dual Entry.

11' 1" | 44 gal.

- ✓ Spacious Front Kitchen with Panoramic Front Window.
- ✓ Redesigned Front Profile Adds Storage, More Countertop Space and Sq. Footage.

60 aal.

30 aal.

- ✓ Two Shelved Pantry Closets.
- ✓ Spacious Rear Master Bedroom Slides out; Massive Hanging Closet and Dresser Drawers.
- ✓ Direct View Entertainment.
- √ 18 ft. Power Awning Providing Camp Side Coverage and Multi Color LED Lighting.
- ✓ Dual Entry into Bathroom; Easy Access From Master Bedroom.
- ✓ **Standard** Camp Kitchen Includes Mini Refer and Griddle.
- ✓ Standard 200 lbs. Flip Down Cargo Rack PLUS Exterior Storage Door Located on Bedroom Slide