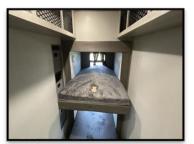

## Key Floorplan Features:

- ✓ Triple Slide Floorplan All slides Off Camp Side.
- ✓ Middle Bunk Room with Double Bed Slide out Each with a Window and Overhead Storage.
- ✓ Double Entry Doors Covered By 21' Ft. Power Awning with Multi Colored LED Lighting.
- ✓ Spacious Bathroom and Walk-in Shower with Sliding Glass Doors and Linen Closet.
- ✓ Large Master Bedroom with Walk Around Queen Bed; Large Wardrobe.
- ✓ Privacy with Master Sliding Door and Bunk Room Solid Door.
- ✓ Direct View Entertainment.
- ✓ Standard Outside Camp Kitchen with Mini Refer and Griddle.
- ✓ Extensive Pantry Storage with Shelving.
- ✓ 200 lb. Flip Down Cargo Rack.