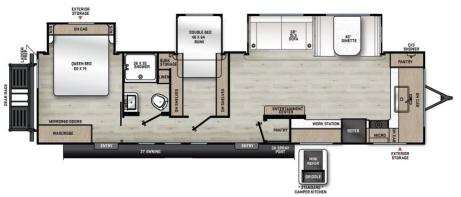

## 333FKTS Floorplan Guide

|            |              |             |        |       |        | " STANDARD " CAMPER KITCHEN |           |            |   |
|------------|--------------|-------------|--------|-------|--------|-----------------------------|-----------|------------|---|
|            |              |             |        |       |        |                             |           |            |   |
| Dry Weight | Hitch Weight | GVWR        | Length | Width | Height | Fresh Tank                  | Grey Tank | Black Tank | 1 |
| 8,997 lbs. | 1,166 lbs.   | 10,000 lbs. | 37' 9" | 96"   | 11'1"  | 38 gal.                     | 74 gal.   | 30 gal.    | i |

## Key Floorplan Features:

- ✓ Triple Slide Floorplan All slides Off Camp Side.
- ✓ Middle Bunk Room with Double Bed Slide out Each with a Window and Overhead Storage.
- ✓ Double Entry Doors Covered By 21' Ft. Power Awning with Multi Colored LED Lighting.
- ✓ Spacious Bathroom and Walk-in Shower with Sliding Glass Doors and Linen Closet.
- ✓ Large Master Bedroom with Walk Around Queen Bed; Large Wardrobe.
- ✓ Privacy with Master Sliding Door and Bunk Room Solid Door.
- ✓ Direct View Entertainment.
- ✓ Standard Outside Camp Kitchen with Mini Refer and Griddle.
- ✓ Extensive Pantry Storage with Shelving.
- ✓ 200 lb. Flip Down Cargo Rack.