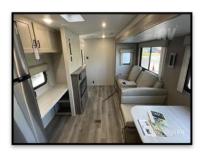

## Key Floorplan Features:

- ✓ Triple Slide Floorplan All slides Off Camp Side.
- ✓ Middle Bunk Room with Double Bed Slide out Each with a Window and Overhead Storage.
- ✓ Double Entry Doors Covered By 21' Ft. Power Awning with Multi Colored LED Lighting.
- ✓ Spacious Bathroom and Walk-in Shower with Sliding Glass Doors and Linen Closet.
- ✓ Large Master Bedroom with Walk Around Queen Bed; Large Wardrobe.
- ✓ Privacy with Master Sliding Door and Bunk Room Solid Door.
- ✓ Direct View Entertainment.
- ✓ Standard Outside Camp Kitchen with Mini Refer and Griddle.
- ✓ Extensive Pantry Storage with Shelving.
- ✓ 200 lb. Flip Down Cargo Rack.