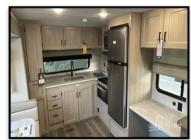

## Key Floorplan Features:

- ✓ Triple Slide Floorplan All slides Off Camp Side.
- ✓ Middle Bunk Room with Double Bed Slide out Each with a Window and Overhead Storage.
- ✓ Double Entry Doors Covered By 21' Ft. Power Awning with Multi Colored LED Lighting.
- ✓ Spacious Bathroom and Walk-in Shower with Sliding Glass Doors and Linen Closet.
- ✓ Large Master Bedroom with Walk Around Queen Bed; Large Wardrobe.
- ✓ Privacy with Master Sliding Door and Bunk Room Solid Door.
- ✓ Direct View Entertainment.
- ✓ Standard Outside Camp Kitchen with Mini Refer and Griddle.
- ✓ Extensive Pantry Storage with Shelving.
- ✓ 200 lb. Flip Down Cargo Rack.