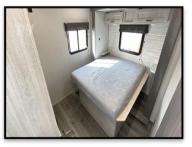

## Key Floorplan Features:

- ✓ Triple Slide Floorplan All slides Off Camp Side.
- ✓ Middle Bunk Room with Double Bed Slide out Each with a Window and Overhead Storage.
- ✓ Double Entry Doors Covered By 21' Ft. Power Awning with Multi Colored LED Lighting.
- ✓ Spacious Bathroom and Walk-in Shower with Sliding Glass Doors and Linen Closet.
- ✓ Large Master Bedroom with Walk Around Queen Bed; Large Wardrobe.
- ✓ Privacy with Master Sliding Door and Bunk Room Solid Door.
- ✓ Direct View Entertainment.
- ✓ Standard Outside Camp Kitchen with Mini Refer and Griddle.
- ✓ Extensive Pantry Storage with Shelving.
- ✓ 200 lb. Flip Down Cargo Rack.