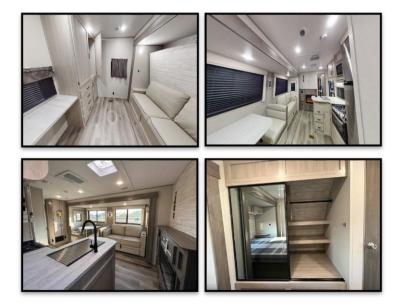

## Key Floorplan Features:

- ✓ Triple Slide Floor Plan; All Slides Off Camp Side.
- ✓ Rear Den Room with Queen Murphy Bed, Spacious Work Station and Large Wardrobe Closet.
- ✓ Massive Master Bedroom with Large Closet, Hang Rods and Shelving.
- ✓ Solid Doors Providing Privacy for both Bedrooms.
- ✓ Dresser and Hanging Wardrobe in Storage in Bedrooms.
- ✓ L-Style Kitchen Providing Additional Countertop Space while Opening Up Floor Plan.
- ✓ Washer and Dryer Prep Standard in Additional Closet.
- $\checkmark$  Spacious Bathroom with Walk-in Glass Shower.
- ✓ 21 ft. Power Awning Providing Camp Side Coverage and Multi Color LED Lighting.
- ✓ 200 lb. Flip Down Cargo Rack.