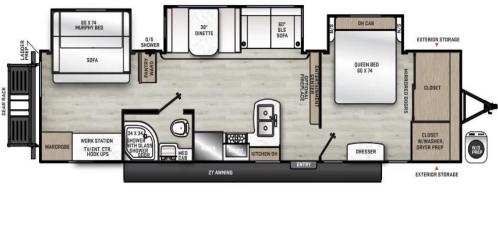

## <u>343BHTS DEN</u> Floorplan Guide

| Dry Weight | Hitch Weight | GVWR | Length | Width | Height | Fresh Tank | Grey Tank | Black Tank |
|------------|--------------|------|--------|-------|--------|------------|-----------|------------|
| TBD        | TBD          | TBD  | 38' 6" | 96"   | 11'3"  | TBD        | TBD       | TBD        |

## Key Floorplan Features:

- ✓ Triple Slide Floor Plan; All Slides Off Camp Side.
- ✓ Rear Den Room with Queen Murphy Bed, Spacious Work Station and Large Wardrobe Closet.
- ✓ Massive Master Bedroom with Large Closet, Hang Rods and Shelving.
- ✓ Solid Doors Providing Privacy for both Bedrooms.
- ✓ Dresser and Hanging Wardrobe in Storage in Bedrooms.
- ✓ L-Style Kitchen Providing Additional Countertop Space while Opening Up Floor Plan.
- ✓ Washer and Dryer Prep Standard in Additional Closet.
- $\checkmark$  Spacious Bathroom with Walk-in Glass Shower.
- ✓ 21 ft. Power Awning Providing Camp Side Coverage and Multi Color LED Lighting.
- ✓ 200 lb. Flip Down Cargo Rack.