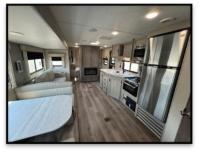

✓ Extended Kitchen Countertop.

7,100 lbs.

28' 9"

- ✓ Direct View Entertainment.
- ✓ Dual Entry to Master Bedroom with Pocket Barn Style Doors.
- ✓ Rack and Pinion Super Slide with Dinette and Sofa; Wider Dinette Booth.
- ✓ Floor to Ceiling Storage Cabinet with Built In Fireplace.
- ✓ Extra Large Pantry Storage Above, Large Linen Storage Below.
- √ 18 ft. Power Awning Providing Camp Side Coverage and Multi Color LED Lighting.
- ✓ Standard 200 lb. Flip Down Cargo Rack/Additional Exterior Storage.
- ✓ Full Length Nightstands with USB and Outlets.