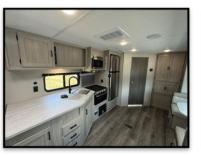

✓ Extended Kitchen Countertop.

7,100 lbs.

28' 9"

- ✓ Direct View Entertainment.
- ✓ Dual Entry to Master Bedroom with Pocket Barn Style Doors.
- ✓ Rack and Pinion Super Slide with Dinette and Sofa; Wider Dinette Booth.
- ✓ Floor to Ceiling Storage Cabinet with Built In Fireplace.
- ✓ Extra Large Pantry Storage Above, Large Linen Storage Below.
- √ 18 ft. Power Awning Providing Camp Side Coverage and Multi Color LED Lighting.
- ✓ Standard 200 lb. Flip Down Cargo Rack/Additional Exterior Storage.
- ✓ Full Length Nightstands with USB and Outlets.