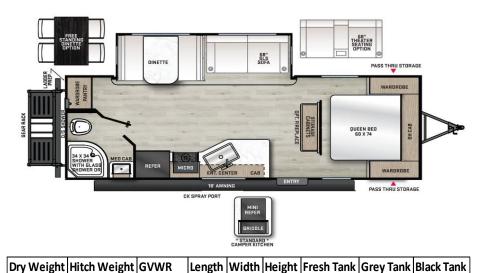

## **243RBS Floorplan Guide**

## Key Floorplan Features:

5,588 lbs.

676 lbs.

✓ Under 29' Real Length; Lightweight and Tow Friendly.

11'1"

44 gal.

40 gal.

30 gal.

✓ Extended Kitchen Countertop.

7,100 lbs.

28' 9"

- ✓ Direct View Entertainment.
- ✓ Dual Entry to Master Bedroom with Pocket Barn Style Doors.
- ✓ Rack and Pinion Super Slide with Dinette and Sofa; Wider Dinette Booth.
- ✓ Floor to Ceiling Storage Cabinet with Built In Fireplace.
- ✓ Extra Large Pantry Storage Above, Large Linen Storage Below.
- √ 18 ft. Power Awning Providing Camp Side Coverage and Multi Color LED Lighting.
- ✓ Standard 200 lb. Flip Down Cargo Rack/Additional Exterior Storage.
- ✓ Full Length Nightstands with USB and Outlets.