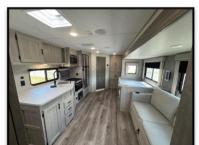

✓ Extended Kitchen Countertop.

7,100 lbs.

28' 9"

- ✓ Direct View Entertainment.
- ✓ Dual Entry to Master Bedroom with Pocket Barn Style Doors.
- ✓ Rack and Pinion Super Slide with Dinette and Sofa; Wider Dinette Booth.
- ✓ Floor to Ceiling Storage Cabinet with Built In Fireplace.
- ✓ Extra Large Pantry Storage Above, Large Linen Storage Below.
- √ 18 ft. Power Awning Providing Camp Side Coverage and Multi Color LED Lighting.
- ✓ Standard 200 lb. Flip Down Cargo Rack/Additional Exterior Storage.
- ✓ Full Length Nightstands with USB and Outlets.