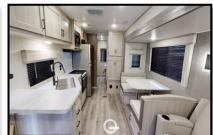

## Key Floorplan Features:

- ✓ Triple Slide, Double Queen Floor Plan; All Slides on off Door Side
- ✓ Central Living Room and Galley, Including Breakfast Bar
- ✓ Living Room and Bedroom Ceiling Fans
- ✓ Front Master Bedroom with Built in Entertainment center and Bay Window Views
- ✓ 2<sup>nd</sup> Queen Bedroom with Entertainment Center and Wardrobe space and Rear Window
- ✓ Extra Large Pantry Storage
- ✓ 2<sup>nd</sup> Entry to Master Bedroom
- ✓ Spacious Bathroom; Large shower with Glass Doors and additional Linen Closet
- ✓ Direct View Entertainment
- ✓ OPTIONAL Full Size Camp Kitchen