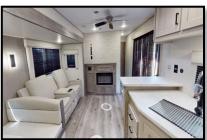

## Key Floorplan Features:

- ✓ Triple Slide, Double Queen Floor Plan; All Slides on off Door Side
- ✓ Central Living Room and Galley, Including Breakfast Bar
- ✓ Living Room and Bedroom Ceiling Fans
- ✓ Front Master Bedroom with Built in Entertainment center and Bay Window Views
- ✓ 2<sup>nd</sup> Queen Bedroom with Entertainment Center and Wardrobe space and Rear Window
- ✓ Extra Large Pantry Storage
- ✓ 2<sup>nd</sup> Entry to Master Bedroom
- ✓ Spacious Bathroom; Large shower with Glass Doors and additional Linen Closet
- ✓ Direct View Entertainment
- ✓ OPTIONAL Full Size Camp Kitchen