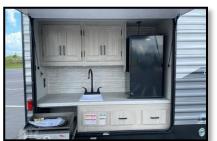

## Key Floorplan Features:

- ✓ Triple Slide, Double Queen Floor Plan; All Slides on off Door Side
- ✓ Central Living Room and Galley, Including Breakfast Bar
- ✓ Living Room and Bedroom Ceiling Fans
- ✓ Front Master Bedroom with Built in Entertainment center and Bay Window Views
- ✓ 2<sup>nd</sup> Queen Bedroom with Entertainment Center and Wardrobe space and Rear Window
- ✓ Extra Large Pantry Storage
- ✓ 2<sup>nd</sup> Entry to Master Bedroom
- ✓ Spacious Bathroom; Large shower with Glass Doors and additional Linen Closet
- ✓ Direct View Entertainment
- ✓ OPTIONAL Full Size Camp Kitchen