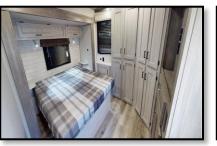

## Key Floorplan Features:

- ✓ Triple Slide, Double Queen Floor Plan; All Slides on off Door Side
- ✓ Central Living Room and Galley, Including Breakfast Bar
- ✓ Living Room and Bedroom Ceiling Fans
- ✓ Front Master Bedroom with Built in Entertainment center and Bay Window Views
- ✓ 2<sup>nd</sup> Queen Bedroom with Entertainment Center and Wardrobe space and Rear Window
- ✓ Extra Large Pantry Storage
- ✓ 2<sup>nd</sup> Entry to Master Bedroom
- ✓ Spacious Bathroom; Large shower with Glass Doors and additional Linen Closet
- ✓ Direct View Entertainment
- ✓ OPTIONAL Full Size Camp Kitchen