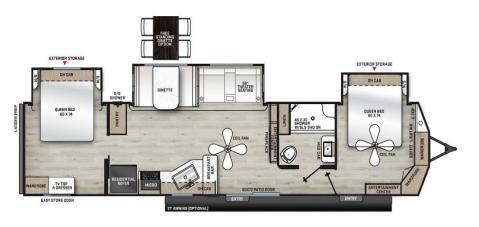

## 40BHTS 2Q Floorplan Guide

| <b>Dry Weight</b> | Hitch Weight | GVWR        | Length  | Width | Height | Fresh Tank | <b>Grey Tank</b> | Black Tank |
|-------------------|--------------|-------------|---------|-------|--------|------------|------------------|------------|
| 9,669 lbs.        | 1,130 lbs.   | 11,000 lbs. | 40' 11" | 96"   | 11'8"  | 44 gal.    | 110 gal.         | 40 gal.    |

## Key Floorplan Features:

- ✓ Triple Slide, Double Queen Floor Plan; All Slides on off Door Side
- ✓ Central Living Room and Galley, Including Breakfast Bar
- ✓ Living Room and Bedroom Ceiling Fans
- ✓ Front Master Bedroom with Built in Entertainment center and Bay Window Views
- ✓ 2<sup>nd</sup> Queen Bedroom with Entertainment Center and Wardrobe space and Rear Window
- ✓ Extra Large Pantry Storage
- ✓ 2<sup>nd</sup> Entry to Master Bedroom
- ✓ Spacious Bathroom; Large shower with Glass Doors and additional Linen Closet
- ✓ Direct View Entertainment
- ✓ OPTIONAL Full Size Camp Kitchen