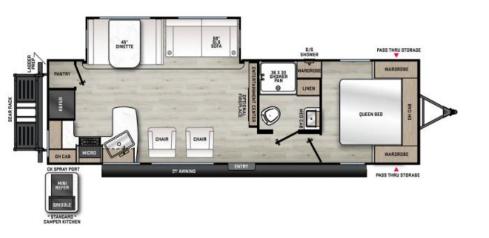

## 283RKS Floorplan Guide

| Dry Weigh  | t Hitch Weight | GVWR       | Length | Width | Height | Fresh Tank | <b>Grey Tank</b> | Black Tank |
|------------|----------------|------------|--------|-------|--------|------------|------------------|------------|
| 6,635 lbs. | 840 lbs.       | 8,300 lbs. | 33'8"  | 96"   | 11'1"  | 44 gal.    | 70 gal.          | 30 gal.    |

## Key Floorplan Features:

- ✓ Defined Kitchen and Living Room Floorplan with Standard Recliners.
- ✓ Expansive Kitchen Countertop Space with More Cabinet Storage.
- ✓ Massive Door Side Picture Window Facing Camp Side.
- ✓ Couples Coach Camp Kitchen Includes Mini Refer and Griddle.
- ✓ Spacious Bathroom with Additional Linen Storage and Walk-in Shower.
- ✓ Rack and Pinion Super Slide with Wider Dinette Booth and SLS Sofa.
- ✓ Private Master Bedroom with Full Length Nightstands Including USB's and Outlets.
- ✓ 6 ft. 9 in. Interior Height.
- ✓ 21 ft. Power Awning Providing Camp Side Coverage and Multi Color LED Lighting.
- ✓ 200 lb. Flip Down Cargo Rack Providing Additional Exterior Storage