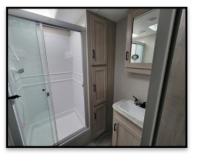

## Key Floorplan Features:

- ✓ Defined Kitchen and Living Room Floorplan with Standard Recliners.
- ✓ Expansive Kitchen Countertop Space with More Cabinet Storage.
- ✓ Massive Door Side Picture Window Facing Camp Side.
- ✓ Couples Coach Camp Kitchen Includes Mini Refer and Griddle.
- ✓ Spacious Bathroom with Additional Linen Storage and Walk-in Shower.
- ✓ Rack and Pinion Super Slide with Wider Dinette Booth and SLS Sofa.
- ✓ Private Master Bedroom with Full Length Nightstands Including USB's and Outlets.
- ✓ 6 ft. 9 in. Interior Height.
- ✓ 21 ft. Power Awning Providing Camp Side Coverage and Multi Color LED Lighting.
- ✓ 200 lb. Flip Down Cargo Rack Providing Additional Exterior Storage