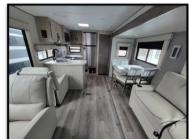

## Key Floorplan Features:

- ✓ Defined Kitchen and Living Room Floorplan with Standard Recliners.
- ✓ Expansive Kitchen Countertop Space with More Cabinet Storage.
- ✓ Massive Door Side Picture Window Facing Camp Side.
- ✓ Couples Coach Camp Kitchen Includes Mini Refer and Griddle.
- ✓ Spacious Bathroom with Additional Linen Storage and Walk-in Shower.
- ✓ Rack and Pinion Super Slide with Wider Dinette Booth and SLS Sofa.
- ✓ Private Master Bedroom with Full Length Nightstands Including USB's and Outlets.
- ✓ 6 ft. 9 in. Interior Height.
- ✓ 21 ft. Power Awning Providing Camp Side Coverage and Multi Color LED Lighting.
- ✓ 200 lb. Flip Down Cargo Rack Providing Additional Exterior Storage