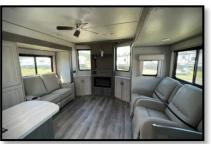

## Key Floorplan Features:

- ✓ Triple Slide Front Entertainment with Opposing Slides
- ✓ Chefs Kitchen with Extensive Storage, Countertop and Kitchen Island
- ✓ King Bed in the Master Bedroom
- ✓ Easy View, Central, Entertainment Center with Bay Window Views
- ✓ Dual Recliner & Standard Tri-Fold Sofa (Makes into Full Bed)
- ✓ Living Room and Bedroom Ceiling Fans
- ✓ Additional Linen Closet with Washer and Dryer Prep
- ✓ Extra Large Rear Wardrobe with Shelving
- ✓ 2<sup>nd</sup> Entry into Master Bedroom
- ✓ Spacious Bathroom with Large Shower and Linen Closet