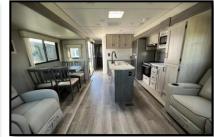

## Key Floorplan Features:

- ✓ Triple Slide Front Entertainment with Opposing Slides
- ✓ Chefs Kitchen with Extensive Storage, Countertop and Kitchen Island
- ✓ King Bed in the Master Bedroom
- ✓ Easy View, Central, Entertainment Center with Bay Window Views
- ✓ Dual Recliner & Standard Tri-Fold Sofa (Makes into Full Bed)
- ✓ Living Room and Bedroom Ceiling Fans
- ✓ Additional Linen Closet with Washer and Dryer Prep
- ✓ Extra Large Rear Wardrobe with Shelving
- ✓ 2<sup>nd</sup> Entry into Master Bedroom
- ✓ Spacious Bathroom with Large Shower and Linen Closet