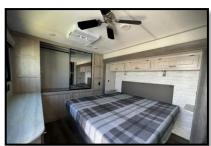

## Key Floorplan Features:

- ✓ Triple Slide Front Entertainment with Opposing Slides
- ✓ Chefs Kitchen with Extensive Storage, Countertop and Kitchen Island
- ✓ King Bed in the Master Bedroom
- ✓ Easy View, Central, Entertainment Center with Bay Window Views
- ✓ Dual Recliner & Standard Tri-Fold Sofa (Makes into Full Bed)
- ✓ Living Room and Bedroom Ceiling Fans
- ✓ Additional Linen Closet with Washer and Dryer Prep
- ✓ Extra Large Rear Wardrobe with Shelving
- ✓ 2<sup>nd</sup> Entry into Master Bedroom
- ✓ Spacious Bathroom with Large Shower and Linen Closet