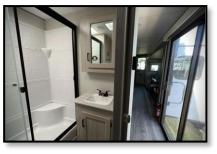

## Key Floorplan Features:

- ✓ Triple Slide Front Entertainment with Opposing Slides
- ✓ Chefs Kitchen with Extensive Storage, Countertop and Kitchen Island
- ✓ King Bed in the Master Bedroom
- ✓ Easy View, Central, Entertainment Center with Bay Window Views
- ✓ Dual Recliner & Standard Tri-Fold Sofa (Makes into Full Bed)
- ✓ Living Room and Bedroom Ceiling Fans
- ✓ Additional Linen Closet with Washer and Dryer Prep
- ✓ Extra Large Rear Wardrobe with Shelving
- ✓ 2<sup>nd</sup> Entry into Master Bedroom
- ✓ Spacious Bathroom with Large Shower and Linen Closet