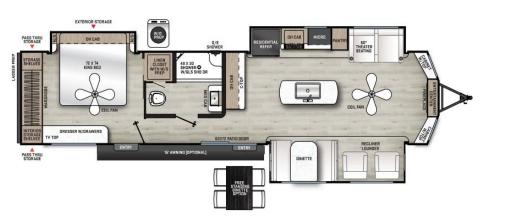

## 39MKTS Floorplan Guide

| <b>Dry Weight</b> | Hitch Weight | GVWR        | Length | Width | Height | Fresh Tank | <b>Grey Tank</b> | Black Tank |
|-------------------|--------------|-------------|--------|-------|--------|------------|------------------|------------|
| 9,409 lbs.        | 1,330 lbs.   | 11,000 lbs. | 40' 9" | 96"   | 11'8"  | 44 gal.    | 80 gal.          | 30 gal.    |

## Key Floorplan Features:

- ✓ Triple Slide Front Entertainment with Opposing Slides
- ✓ Chefs Kitchen with Extensive Storage, Countertop and Kitchen Island
- ✓ King Bed in the Master Bedroom
- ✓ Easy View, Central, Entertainment Center with Bay Window Views
- ✓ Dual Recliner & Standard Tri-Fold Sofa (Makes into Full Bed)
- ✓ Living Room and Bedroom Ceiling Fans
- ✓ Additional Linen Closet with Washer and Dryer Prep
- ✓ Extra Large Rear Wardrobe with Shelving
- ✓ 2<sup>nd</sup> Entry into Master Bedroom
- ✓ Spacious Bathroom with Large Shower and Linen Closet